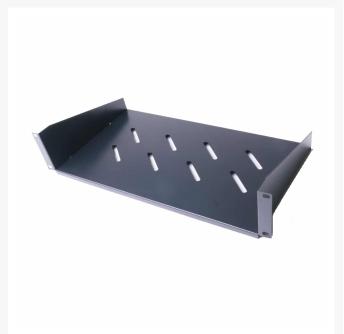

## **Cantilever Shelf - 250**

Enhance your storage solutions with the Cantilever Shelf - 250, designed for optimal functionality and durability. This sleek and stylish shelf is perfect for 19" Data Cabinets, making it a versatile addition to any workspace. Crafted from heavy-duty metal, it boasts a fully vented design that ensures efficient airflow and temperature regulation for your equipment. Whether you're looking to organize networking gear, servers, or other electronic components, this shelf is built to withstand the weight, with a capacity of up to 100 kg.

## **FEATURES**

- Mounts from the front for easy installation and accessibility
- Holds up to 100 kg of weight, providing sturdy support for your equipment
- Stylish and fully vented design for efficient airflow and cooling
- Made from heavy-duty metal for durability and long-lasting performance

#### **SPECIFICATIONS**

- Mounting Style: Front mount
  Weight Capacity: 100 kg
  Design: Fully vented, stylish
- Material: Heavy-duty metal
- Compatibility: Universal 19" standards, suitable for leading vendor equipment manufacturers and OEM brands