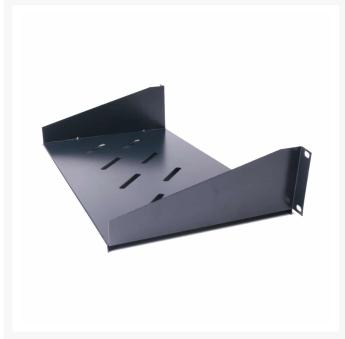

## **Cantilever Shelf - 250**

Enhance your storage solutions with the Cantilever Shelf - 250, designed for optimal functionality and durability. This sleek and stylish shelf is perfect for 19" Data Cabinets, making it a versatile addition to any workspace. Crafted from heavy-duty metal, it boasts a fully vented design that ensures efficient airflow and temperature regulation for your equipment. Whether you're looking to organize networking gear, servers, or other electronic components, this shelf is built to withstand the weight, with a capacity of up to 100 kg.

## **FEATURES**

- Mounts from the front for easy installation and accessibility
- Holds up to 100 kg of weight, providing sturdy support for your equipment
- Stylish and fully vented design for efficient airflow and cooling
- Made from heavy-duty metal for durability and long-lasting performance

#### **SPECIFICATIONS**

- Mounting Style: Front mount
  Weight Capacity: 100 kg
  Design: Fully vented, stylish
- Material: Heavy-duty metal
- Compatibility: Universal 19" standards, suitable for leading vendor equipment manufacturers and OEM brands