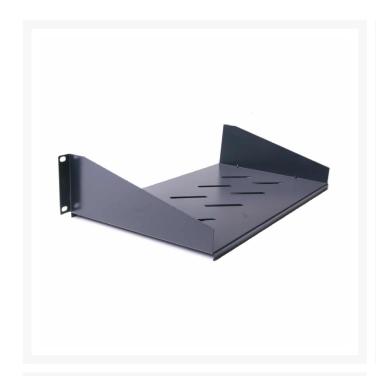

## **Cantilever Shelf - 250**

Enhance your storage solutions with the Cantilever Shelf - 250, designed for optimal functionality and durability. This sleek and stylish shelf is perfect for 19" Data Cabinets, making it a versatile addition to any workspace. Crafted from heavy-duty metal, it boasts a fully vented design that ensures efficient airflow and temperature regulation for your equipment. Whether you're looking to organize networking gear, servers, or other electronic components, this shelf is built to withstand the weight, with a capacity of up to 100 kg.

## **FEATURES**

- Mounts from the front for easy installation and accessibility
- Holds up to 100 kg of weight, providing sturdy support for your equipment
- Stylish and fully vented design for efficient airflow and cooling
- Made from heavy-duty metal for durability and long-lasting performance

#### **SPECIFICATIONS**

- Mounting Style: Front mount
  Weight Capacity: 100 kg
  Design: Fully vented, stylish
- Material: Heavy-duty metal
- Compatibility: Universal 19" standards, suitable for leading vendor equipment manufacturers and OEM brands