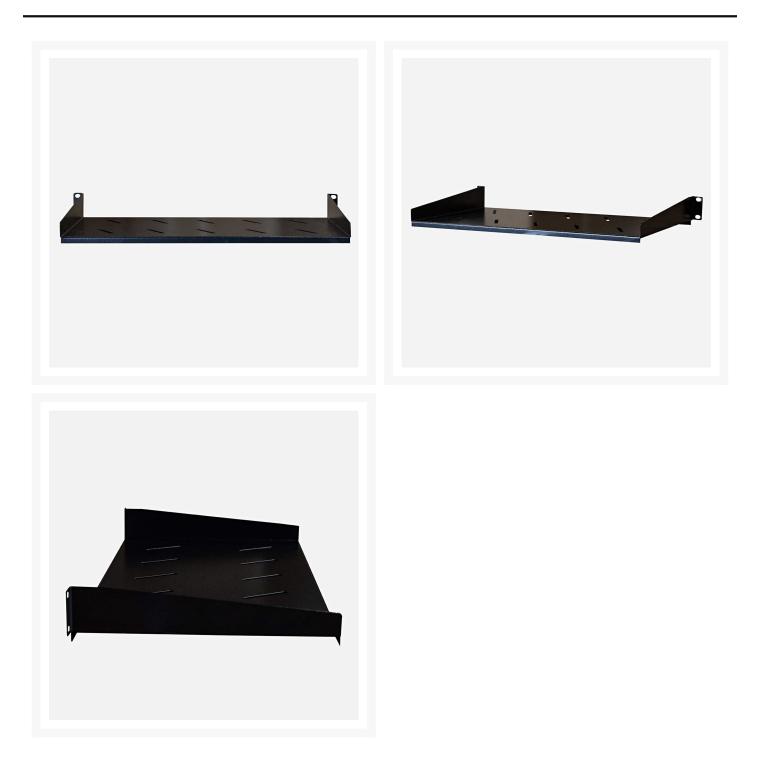

#### **Product Images**

### **1RU Cantilever Shelf - 350**

Elevate your data cabinet setup with our state-of-the-art 1RU Cantilever Shelf - 350. Designed for seamless front-mounted installation, this shelf combines convenience with a robust weight capacity of 100 kg, providing a secure and efficient solution for your valuable equipment. Its stylish and fully vented design not only adds a touch of sophistication but also ensures optimal airflow, preventing overheating. Crafted from heavy-duty metal, this shelf guarantees durability and stability, making it the ideal choice for modern data management. With compatibility at its core, our Cantilever Fixed Shelf adheres to universal 19" standards, offering a versatile solution compatible with leading vendors and OEM brands alike.