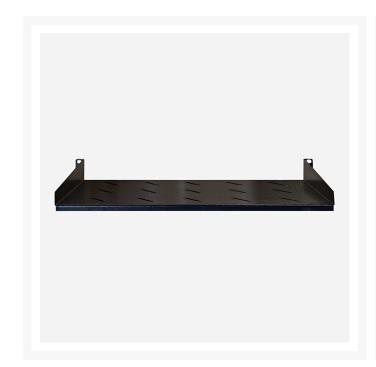

### 1RU Cantilever Shelf - 250

Upgrade your data cabinet setup effortlessly with our 1RU Cantilever Shelf – 250. Designed for straightforward front-mounted installation, this shelf offers convenience without compromising style. With a sturdy weight capacity of 100 kg, it provides a reliable storage solution for your equipment, complemented by a sleek, fully vented design that prevents overheating. Crafted from heavy-duty metal, it ensures durability while seamlessly fitting into 19" data cabinets.

Embrace compatibility with ease, as our Cantilever Fixed Shelfs adhere to universal 19" standards. This guarantees a smooth fit with major equipment manufacturers and OEM brands, offering a versatile solution for your data storage needs. Simplify your setup and enhance your data management experience with the practicality and compatibility of our 1RU Cantilever Shelf – 250. Upgrade today for a reliable, stylish, and hassle-free solution.

#### **FEATURES**

- Mounts from front
- Hold the weight of 100kg
- Stylish, fully vented design
- Made from heavy duty metal