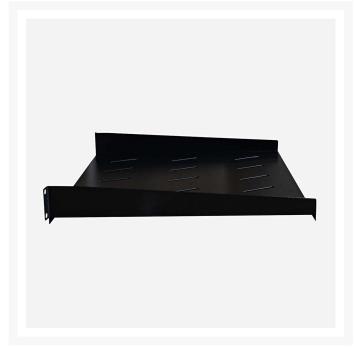

### 1RU Cantilever Shelf - 250

Upgrade your data cabinet setup effortlessly with our 1RU Cantilever Shelf – 250. Designed for straightforward front-mounted installation, this shelf offers convenience without compromising style. With a sturdy weight capacity of 100 kg, it provides a reliable storage solution for your equipment, complemented by a sleek, fully vented design that prevents overheating. Crafted from heavy-duty metal, it ensures durability while seamlessly fitting into 19" data cabinets.

Embrace compatibility with ease, as our Cantilever Fixed Shelfs adhere to universal 19" standards. This guarantees a smooth fit with major equipment manufacturers and OEM brands, offering a versatile solution for your data storage needs. Simplify your setup and enhance your data management experience with the practicality and compatibility of our 1RU Cantilever Shelf – 250. Upgrade today for a reliable, stylish, and hassle-free solution.

#### **FEATURES**

- Mounts from front
- Hold the weight of 100kg
- Stylish, fully vented design
- Made from heavy duty metal