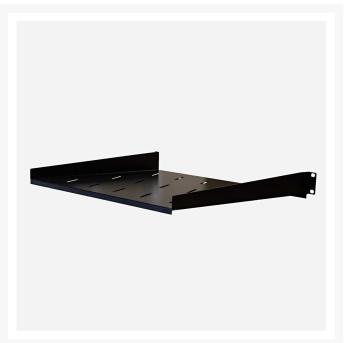

### 1RU Cantilever Shelf - 250

Upgrade your data cabinet setup effortlessly with our 1RU Cantilever Shelf – 250. Designed for straightforward front-mounted installation, this shelf offers convenience without compromising style. With a sturdy weight capacity of 100 kg, it provides a reliable storage solution for your equipment, complemented by a sleek, fully vented design that prevents overheating. Crafted from heavy-duty metal, it ensures durability while seamlessly fitting into 19" data cabinets.

Embrace compatibility with ease, as our Cantilever Fixed Shelfs adhere to universal 19" standards. This guarantees a smooth fit with major equipment manufacturers and OEM brands, offering a versatile solution for your data storage needs. Simplify your setup and enhance your data management experience with the practicality and compatibility of our 1RU Cantilever Shelf – 250. Upgrade today for a reliable, stylish, and hassle-free solution.

#### **FEATURES**

- Mounts from front
- Hold the weight of 100kg
- Stylish, fully vented design
- Made from heavy duty metal