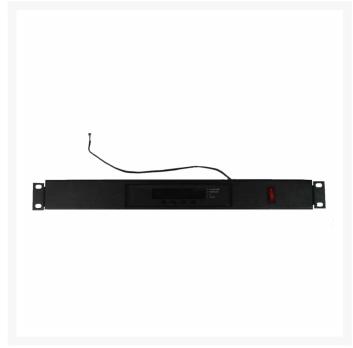

# **Fan Control Unit**

# **Product Images**







# **Description**

#### Features

These highly programmable temperature controllers, the installer can program the controller to operate when the temperature reaches a set level, the energy efficient option ensures that the connected units (usually fans) are only operating when required, as soon as the temperature drops below the programmed range then the connected units will automatically switch off. This temperature control units also have intelligent tolerance controllers which stops the connected units from switching on and off constantly.

### Contents

1 x Fan Control Unit

## Application

- 19" Data Cabinets

## Compatibility

Our Fan Control Units are built around universal 19" standards, to deliver compatibility with both leading vendor equipment manufacturers as well as OEM bra