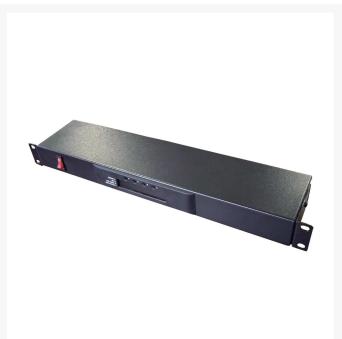

# **Fan Control Unit**

# **Product Images**







# **Description**

#### Features

These highly programmable temperature controllers, the installer can program the controller to operate when the temperature reaches a set level, the energy efficient option ensures that the connected units (usually fans) are only operating when required, as soon as the temperature drops below the programmed range then the connected units will automatically switch off. This temperature control units also have intelligent tolerance controllers which stops the connected units from switching on and off constantly.

### Contents

1 x Fan Control Unit

## Application

- 19" Data Cabinets

## Compatibility

Our Fan Control Units are built around universal 19" standards, to deliver compatibility with both leading vendor equipment manufacturers as well as OEM b