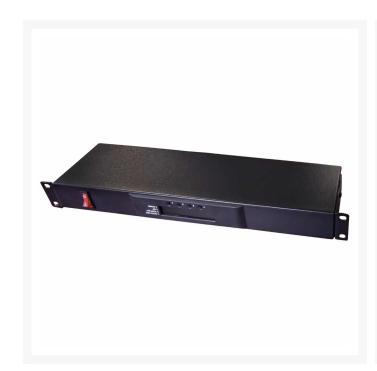

# **Fan Control Unit**

# **Product Images**







# **Description**

#### Features

These highly programmable temperature controllers, the installer can program the controller to operate when the temperature reaches a set level, the energy efficient option ensures that the connected units (usually fans) are only operating when required, as soon as the temperature drops below the programmed range then the connected units will automatically switch off. This temperature control units also have intelligent tolerance controllers which stops the connected units from switching on and off constantly.

### Contents

1 x Fan Control Unit

## Application

- 19" Data Cabinets

## Compatibility

Our Fan Control Units are built around universal 19" standards, to deliver compatibility with both leading vendor equipment manufacturers as well as OEM