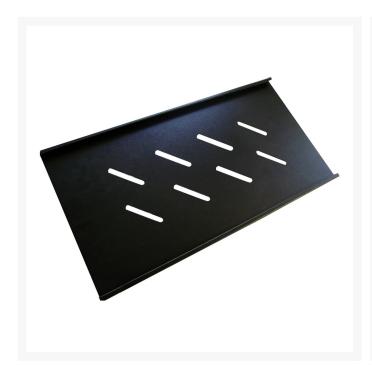

## **Fixed Shelf For All Wall Mount And Swing Mount Cabinets**

## **Description**

Our Fixed Shelf For All Wall Mount And Swing Mount Cabinets designed for all of our wall mount and swing mount cabinets only and may not fit in other vendors racks.

Our fixed shelves come in solid black colour. Constructed using heavy-duty steal and ventilation holes offers strength and needed airflow for your equipment.

Each shelf sold comes with a **2-year warranty**.

Each Fixed Shelf For All Wall Mount And Swing Mount Cabinets features:

- Heavy duty frame work
- Ventilation holes
- Suitable for our Wall Mount And Swing Mount Cabinets ONLY
- 2-years warranty