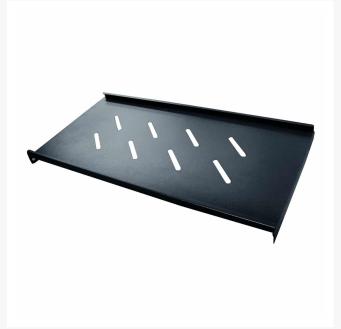

## **Fixed Shelf For All Wall Mount And Swing Mount Cabinets**

## **Description**

Our Fixed Shelf For All Wall Mount And Swing Mount Cabinets designed for all of our wall mount and swing mount cabinets only and may not fit in other vendors racks.

Our fixed shelves come in solid black colour. Constructed using heavy-duty steal and ventilation holes offers strength and needed airflow for your equipment.

Each shelf sold comes with a **2-year warranty**.

Each Fixed Shelf For All Wall Mount And Swing Mount Cabinets features:

- Heavy duty frame work
- Ventilation holes
- Suitable for our Wall Mount And Swing Mount Cabinets ONLY
- 2-years warranty