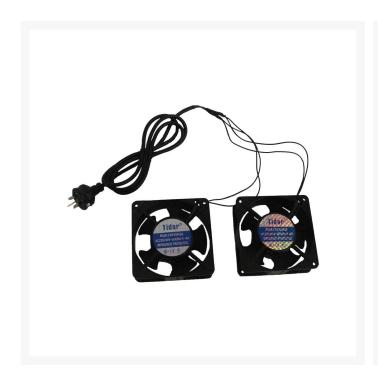

## **Dual Fan Unit For Wall Mounted And Swing Mount Cabinets**

## **Description**

Our Dual Fan Unit For Wall Mounted And Swing Mount Cabinets designed for all of our Wall Mount and Swing Mount Cabinets. Their key functions is to provide better air flow and keep your equipment cooler.

Each fan sold comes with a **2-year warranty**.

Each Dual Fan Unit For Wall Mounted And Swing Mount Cabinets features:

- Heavy duty frame work
- Provide better air flow
- Keep your equipment cooler
- Suitable for our Wall Mount and Swing Mount Cabinets ONLY
- 2-years warranty