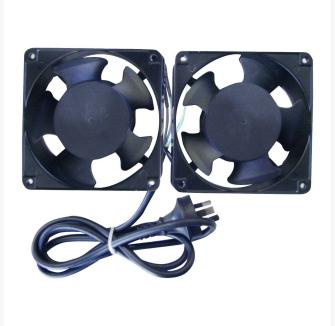

## **Dual Fan Unit For Wall Mounted And Swing Mount Cabinets**

## **Description**

Our Dual Fan Unit For Wall Mounted And Swing Mount Cabinets designed for all of our Wall Mount and Swing Mount Cabinets. Their key functions is to provide better air flow and keep your equipment cooler.

Each fan sold comes with a **2-year warranty**.

Each Dual Fan Unit For Wall Mounted And Swing Mount Cabinets features:

- Heavy duty frame work
- Provide better air flow
- Keep your equipment cooler
- Suitable for our Wall Mount and Swing Mount Cabinets ONLY
- 2-years warranty