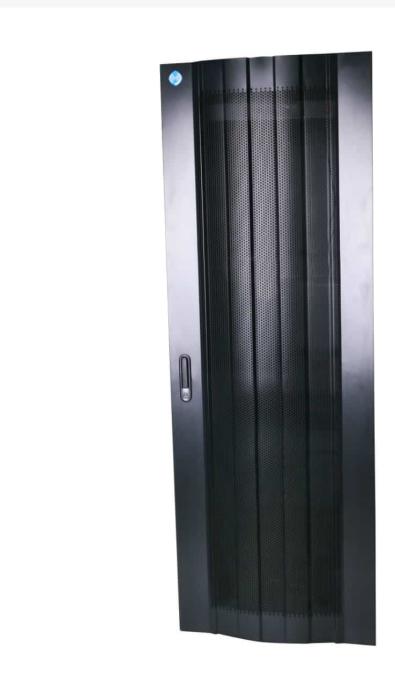

## **Description**

Our Curved Mesh Door For 42RU 800mm Wide Free Standing Cabinets features a great stylish look to your rack cabinets and specifically designed curvature to allow maximum volume of airflow to the installed network equipment, while still maintaining great security. It is made from steel and can be mounted to front and/or rear of our 42RU 800mm Wide Free Standing Cabinets.

#### Each Curved Mesh Door For 42RU 800mm Wide Free Standing Cabinets features:

- Heavy duty steel
- curvature to allow maximum volume of airflow
- Mountable to front and/or rear
- Suitable for our 42RU 800mm Wide Free Standing Cabinets ONLY
- 2-years warranty