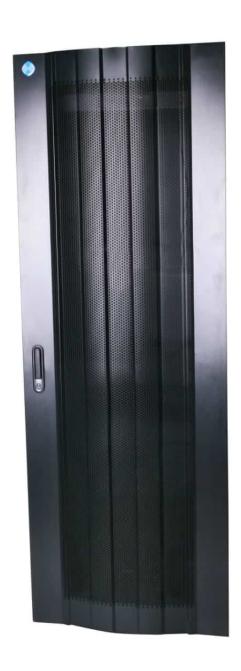

## **Description**

Our Curved Mesh Door For 37RU 600mm Wide Free Standing Cabinets features a great stylish look to your rack cabinets and specifically designed curvature to allow maximum volume of airflow to the installed network equipment, while still maintaining great security. It is made from steel and can be mounted to front and/or rear of our 37RU 600mm Wide Free Standing Cabinets.

#### Each Curved Mesh Door For 37RU 600mm Wide Free Standing Cabinets features:

- Heavy duty steel
- curvature to allow maximum volume of airflow
- Mountable to front and/or rear
- Suitable for our 37RU 600mm Wide Free Standing Cabinets ONLY
- 2-years warranty