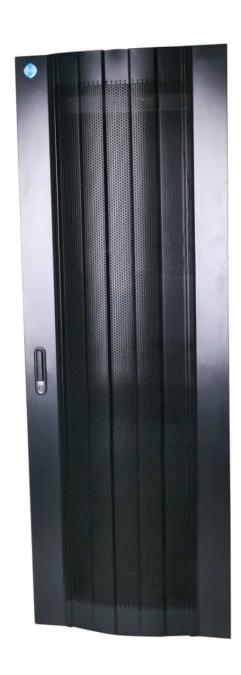

## **Description**

Our Curved Mesh Door For 27RU 600mm Wide Free Standing Cabinets features a great stylish look to your rack cabinets and specifically designed curvature to allow maximum volume of airflow to the installed network equipment, while still maintaining great security. It is made from steel and can be mounted to front and/or rear of our 27RU 600mm Wide Free Standing Cabinets.

#### Each Curved Mesh Door For 27RU 600mm Wide Free Standing Cabinets features:

- Heavy duty steel
- curvature to allow maximum volume of airflow
- Mountable to front and/or rear
- Suitable for our 27RU 600mm Wide Free Standing Cabinets ONLY
- 2-years warranty