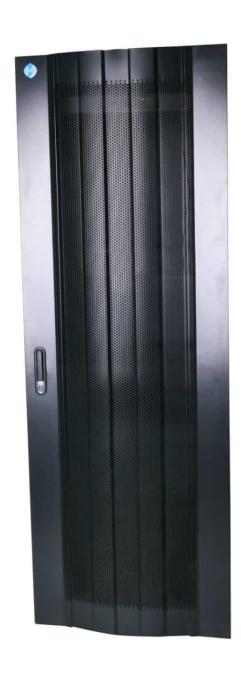

# **Curved Mesh Door For 22RU Free Standing Cabinets**

## **Description**

Our Curved Mesh Door For 22RU 600mm Wide Free Standing Cabinets features a great stylish look to your rack cabinets and specifically designed curvature to allow maximum volume of airflow to the installed network equipment, while still maintaining great security. It is made from steel and can be mounted to front and/or rear of our 22RU 600mm Wide Free Standing Cabinets.

#### Each Curved Mesh Door For 22RU 600mm Wide Free Standing Cabinets features:

- Heavy duty steel
- curvature to allow maximum volume of airflow
- Mountable to front and/or rear
- Suitable for our 22RU 600mm Wide Free Standing Cabinets ONLY
- 2-years warranty