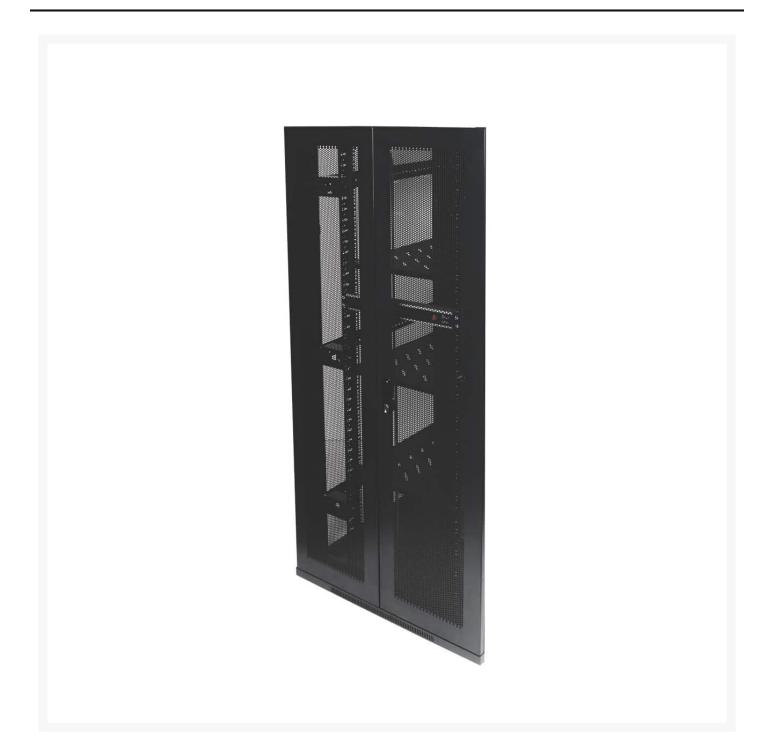

## Bi-Fold Mesh Door For 45RU 800mm Wide Free Standing Cabinets

**Product Images** 

Our Bi-Fold Mesh Door For 45RU 800mm Wide Free Standing Cabinets features a great stylish look to your rack cabinets and allow maximum volume of airflow to the installed network equipment, while still maintaining great security. These door system reduces opening radius by 50% and ideal for use in space restricted areas. It is made from steel and can be mounted to front and/or rear of our 45RU 800mm Wide Free Standing Cabinets.

Each mesh door sold comes with a **2-year warranty**.

Each Bi-Fold Mesh Door For 45RU 800mm Wide Free Standing Cabinets features:

- Heavy duty steel
- Reduces door opening radius by 50%
- Mountable to front and/or rear
- Suitable for our 45RU 800mm Wide Free Standing Cabinets ONLY
- 2-years warranty