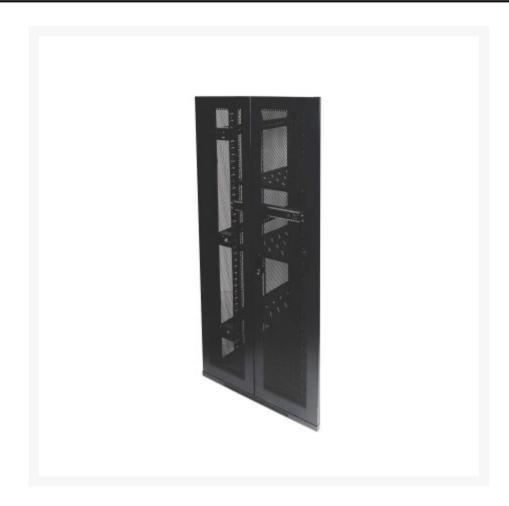

## Description

Our Bi-Fold Mesh Door For 45RU 600mm Wide Free Standing Cabinets features a great stylish look to your rack cabinets and allow maximum volume of airflow to the installed network equipment, while still maintaining great security. These door system reduces opening radius by 50% and ideal for use in space restricted areas. It is made from steel and can be mounted to front and/or rear of our 45RU 600mm Wide Free Standing Cabinets.

Each mesh door sold comes with a 2-year warranty.

Each Bi-Fold Mesh Door For 45RU 600mm Wide Free Standing Cabinets features:

- Heavy duty steel
- Reduces door opening radius by 50%
- Mountable to front and/or rear
- Suitable for our 45RU 600mm Wide Free Standing Cabinets ONLY
- 2-years warranty