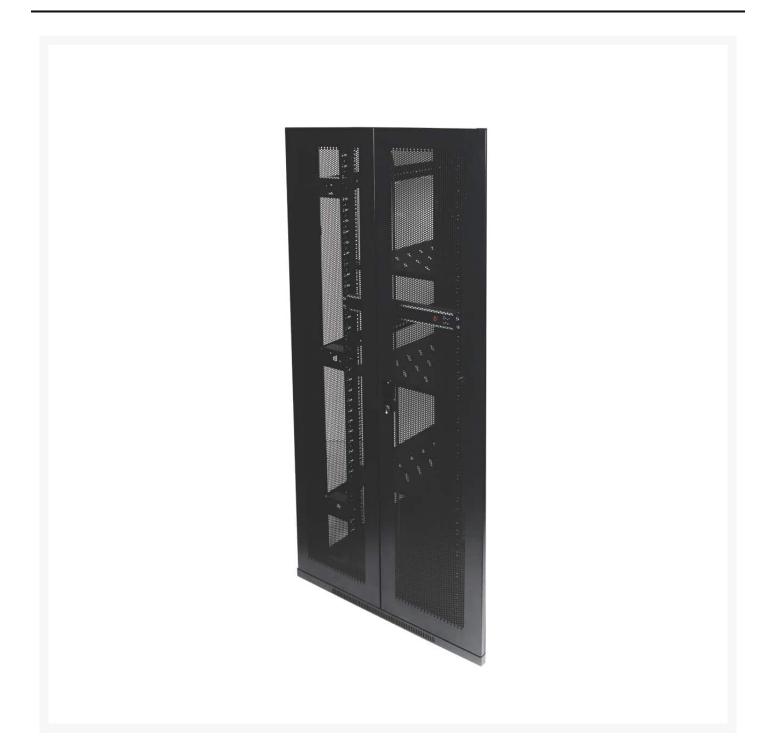

## Bi-Fold Mesh Door for 42RU 800mm Wide Free Standing Cabinets

**Product Images** 

Our Bi-Fold Mesh Door For 42RU 800mm Wide Free Standing Cabinets features a great stylish look to your rack cabinets and allow maximum volume of airflow to the installed network equipment, while still maintaining great security. These door system reduces opening radius by 50% and ideal for use in space restricted areas. It is made from steel and can be mounted to front and/or rear of our 42RU 800mm Wide Free Standing Cabinets.

Each mesh door sold comes with a **2-year warranty**.

Each Bi-Fold Mesh Door For 42RU 800mm Wide Free Standing Cabinets features:

- Heavy duty steel
- Reduces door opening radius by 50%
- Mountable to front and/or rear
- Suitable for our 42RU 800mm Wide Free Standing Cabinets ONLY
- 2-years warranty