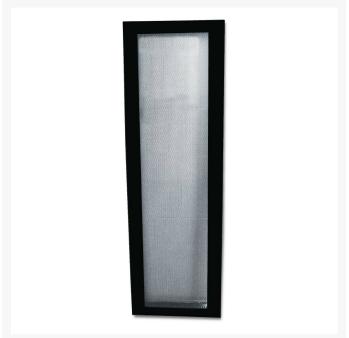

## **Description**

Our Mesh Door For 45RU 800mm Wide Free Standing Cabinets features a great stylish look to your rack cabinets and allow maximum volume of airflow to the installed network equipment, while still maintaining great security. It is made from steel and can be mounted to front and/or rear of our 45RU 800mm Wide Free Standing Cabinets.

Each mesh door sold comes with a **2-year warranty**.

Each Mesh Door For 45RU 800mm Wide Free Standing Cabinets features:

- Heavy duty steel
- Mountable to front and/or rear
- Suitable for our 45RU 800mm Wide Free Standing Cabinets ONLY
- 2-years warranty