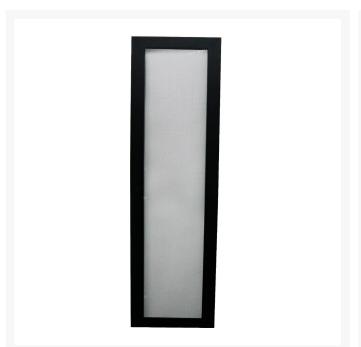

## **Description**

Our Mesh Door For 45RU 800mm Wide Free Standing Cabinets features a great stylish look to your rack cabinets and allow maximum volume of airflow to the installed network equipment, while still maintaining great security. It is made from steel and can be mounted to front and/or rear of our 45RU 800mm Wide Free Standing Cabinets.

Each mesh door sold comes with a **2-year warranty**.

Each Mesh Door For 45RU 800mm Wide Free Standing Cabinets features:

- Heavy duty steel
- Mountable to front and/or rear
- Suitable for our 45RU 800mm Wide Free Standing Cabinets ONLY
- 2-years warranty