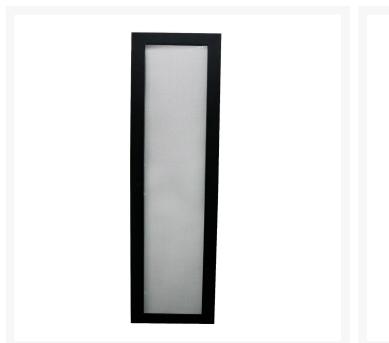

## Description

Our Mesh Door For 42RU 600mm Wide Free Standing Cabinets features a great stylish look to your rack cabinets and allow maximum volume of airflow to the installed network equipment, while still maintaining great security. It is made from steel and can be mounted to front and/or rear of our 42RU 600mm Wide Free Standing Cabinets.

Each mesh door sold comes with a **2-year warranty**.

Each Mesh Door For 42RU 600mm Wide Free Standing Cabinets features:

- Heavy duty steel
- Mountable to front and/or rear
- Suitable for our 42RU 600mm Wide Free Standing Cabinets ONLY
- 2-years warranty