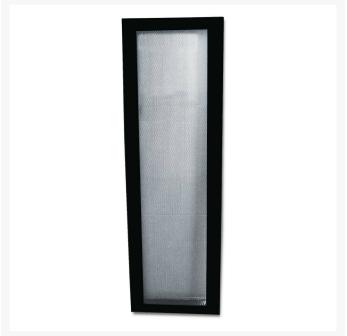

## Description

Our Mesh Door For 42RU 600mm Wide Free Standing Cabinets features a great stylish look to your rack cabinets and allow maximum volume of airflow to the installed network equipment, while still maintaining great security. It is made from steel and can be mounted to front and/or rear of our 42RU 600mm Wide Free Standing Cabinets.

Each mesh door sold comes with a **2-year warranty**.

Each Mesh Door For 42RU 600mm Wide Free Standing Cabinets features:

- Heavy duty steel
- Mountable to front and/or rear
- Suitable for our 42RU 600mm Wide Free Standing Cabinets ONLY
- 2-years warranty