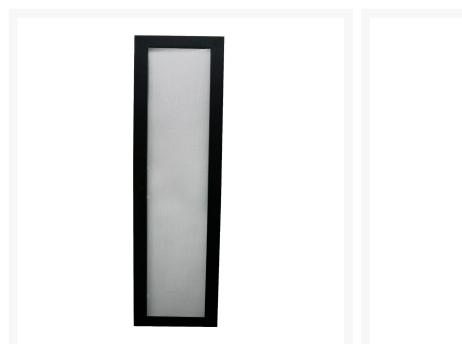

## **Description**

Our Mesh Door For 37RU 600mm Wide Free Standing Cabinets features a great stylish look to your rack cabinets and allow maximum volume of airflow to the installed network equipment, while still maintaining great security. It is made from steel and can be mounted to front and/or rear of our 37RU 600mm Wide Free Standing Cabinets.

Each mesh door sold comes with a **2-year warranty**.

Each Mesh Door For 37RU 600mm Wide Free Standing Cabinets features:

- Heavy duty steel
- Mountable to front and/or rear
- Suitable for our 37RU 600mm Wide Free Standing Cabinets ONLY
- 2-years warranty