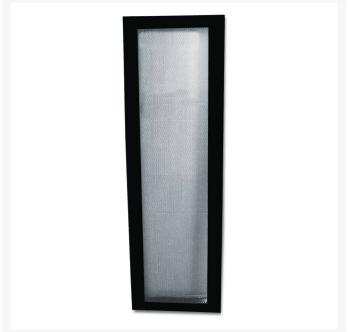

## **Description**

Our Mesh Door For 37RU 600mm Wide Free Standing Cabinets features a great stylish look to your rack cabinets and allow maximum volume of airflow to the installed network equipment, while still maintaining great security. It is made from steel and can be mounted to front and/or rear of our 37RU 600mm Wide Free Standing Cabinets.

Each mesh door sold comes with a **2-year warranty**.

Each Mesh Door For 37RU 600mm Wide Free Standing Cabinets features:

- Heavy duty steel
- Mountable to front and/or rear
- Suitable for our 37RU 600mm Wide Free Standing Cabinets ONLY
- 2-years warranty