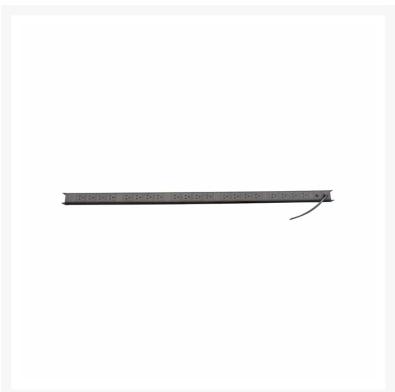

# Power Rail - 20 Way Vertical Mount

## **Description**

Our 20 Way Vertical Mount Power Rail was developed to offer all of the features and high quality that could be required in an installation. Built around universal 19" standards, to deliver compatibility with both leading vendor equipment manufacturers as well as OEM brands.

#### Each 20 Way Vertical Mount Power Rail features:

- Stylish design
- 20 Aussie 3-pin outlets
- On/Off safety switch
- Designed for 19" universal mounting
- Secured with cage nuts and bolts
- Rated input voltage: 250VAC 50/60Hz
- 2m power cord
- Black colour
- 2-years warranty