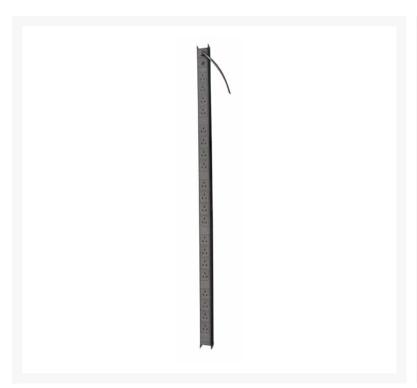

# Power Rail - 20 Way Vertical Mount

## **Description**

Our 20 Way Vertical Mount Power Rail was developed to offer all of the features and high quality that could be required in an installation. Built around universal 19" standards, to deliver compatibility with both leading vendor equipment manufacturers as well as OEM brands.

#### Each 20 Way Vertical Mount Power Rail features:

- Stylish design
- 20 Aussie 3-pin outlets
- On/Off safety switch
- Designed for 19" universal mounting
- Secured with cage nuts and bolts
- Rated input voltage: 250VAC 50/60Hz
- 2m power cord
- Black colour
- 2-years warranty