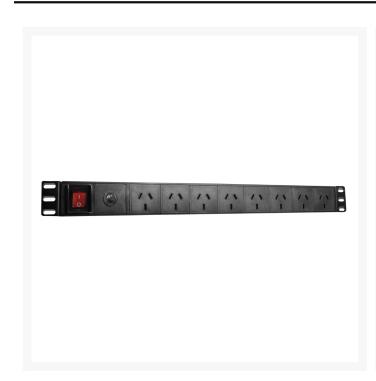

# Power Rail - 8 Way 1RU 19 Rack Mount

Enhance your power management setup with the Power Rail - 8 Way 1RU 19 Rack Mount. Crafted to meet the highest standards of quality and performance, this power rail boasts a stylish design and 8 Aussie 3-pin outlets for ample power distribution. Featuring an On/Off safety switch and a 1RU size, it is designed for universal 19" mounting compatibility, making it suitable for a wide range of racks, cabinets, and frames.

### **FEATURES**

- Stylish Design: Adds aesthetic appeal to your setup
- 8 Aussie 3-pin Outlets: Provides sufficient power outlets for equipment
- On/Off Safety Switch: Offers added safety and convenience
- Universal Mounting: Designed for 19" universal mounting compatibility
- 1RU Size: Fits seamlessly into standard rack setups
- Secured Installation: Uses cage nuts and bolts for stability
- Rated Input Voltage: 250VAC 50/60Hz for reliable power supply
- 2m Power Cord: Offers flexibility in installation
- Black Colour: Provides a professional appearance

# **SPECIFICATIONS**

• Outlets: 8 Aussie 3-pin outlets

• On/Off Switch: Yes

• Mounting: 19" universal mounting

• **Size:** 1RU

• **Securing:** Cage nuts and bolts

• Rated Input Voltage: 250VAC 50/60Hz

• Power Cord Length: 2m