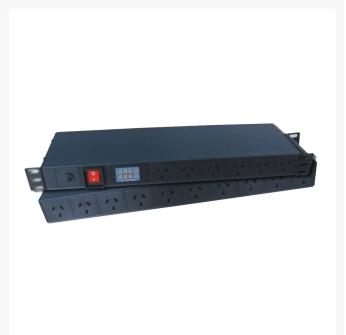

# Description

Our 16 Way 1RU 19" Rack Mount Power Rail was developed to offer all of the features and high quality that could be required in an installation. Built around universal 19" standards, to deliver compatibility with both leading vendor equipment manufacturers as well as OEM brands.

## Each 16 Way 1RU 19" Rack Mount Power Rail features:

- Stylish design
- 16 Aussie 3-pin outlets
- LED Volt Meter
- On/Off safety switch
- Designed for 19" universal mounting
- 1RU size
- Secured with cage nuts and bolts
- Rated input voltage: 250VAC 50/60Hz
- 2m power cord
- Black colour
- 2-years warranty