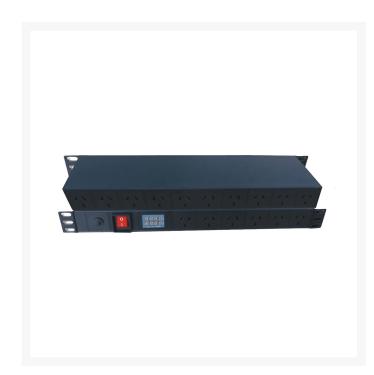

# Description

Our 16 Way 1RU 19" Rack Mount Power Rail was developed to offer all of the features and high quality that could be required in an installation. Built around universal 19" standards, to deliver compatibility with both leading vendor equipment manufacturers as well as OEM brands.

## Each 16 Way 1RU 19" Rack Mount Power Rail features:

- Stylish design
- 16 Aussie 3-pin outlets
- LED Volt Meter
- On/Off safety switch
- Designed for 19" universal mounting
- 1RU size
- Secured with cage nuts and bolts
- Rated input voltage: 250VAC 50/60Hz
- 2m power cord
- Black colour
- 2-years warranty