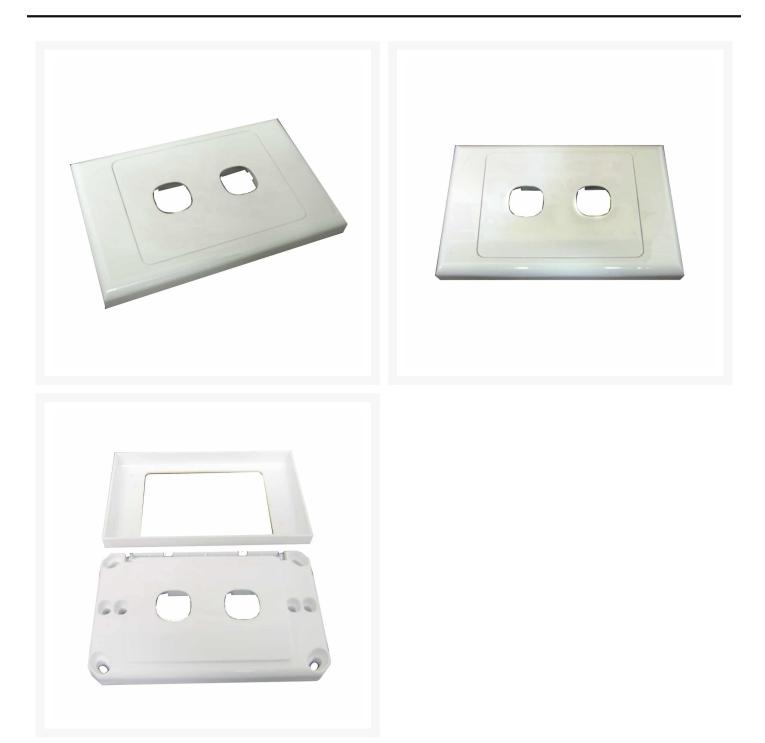

## **Product Images**

Our Wall Plate, made from heavy-duty durable plastic, designed for use with our CAT5e and CAT6 Jacks. They come in solid white colour and available in Single and Dual gang.

Each wall plate sold comes with a **2-year warranty**.

## Each Wall Plate - Dual Jacks features:

- Made from Heavy Duty durable plastic
- Plate cover Included
- Suitable for our CAT5e and CAT6 Jacks ONLY
- 2-years warranty