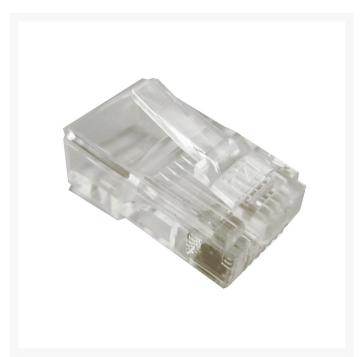

## Description

Our Solid CAT5E RJ45 Modular Plugs, designed for CAT5E Solid cable, offer modular plugs in standard configurations to terminate modular cords for patching or work area applications.

Each Solid CAT5E RJ45 Modular Plug sold that comes with a **2-year warranty** and a promise that its ready to grow with you and your business.

## Each Solid CAT5E RJ45 Modular Plug features:

- 15µ gold-plated contacts
- Two-prong terminal for Solid wire
- Fits round cable
- For unshielded twisted pair applications
- Standard 8P8C design, compatible with all network RJ45 connections
- Clear colour
- 2-years warranty