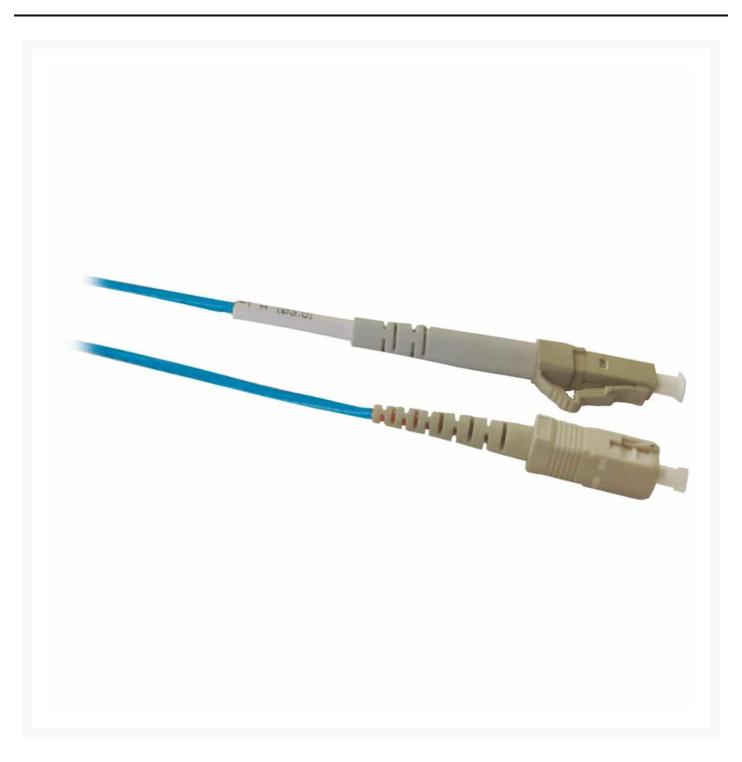

## 2m LC - SC FIBRE OPTIC CABLE 50/125 Simplex Single mode OM3 Patch Lead

**Product Images** 

Our fibre optic cables / patch leads are individually tested and used for high speed data communications such as Ethernet or Gigabit Ethernet. Perfect for audio, video and data transmission applications

## Features

- Length: 2m
- Type: OM3 Simplex Single mode
- 100% Brand new and Performance tested
- Test Certificate included
- Connector Type: LC to SC
- Colour Aqua
- 50 Microns
- Fibre Diameter: 125um