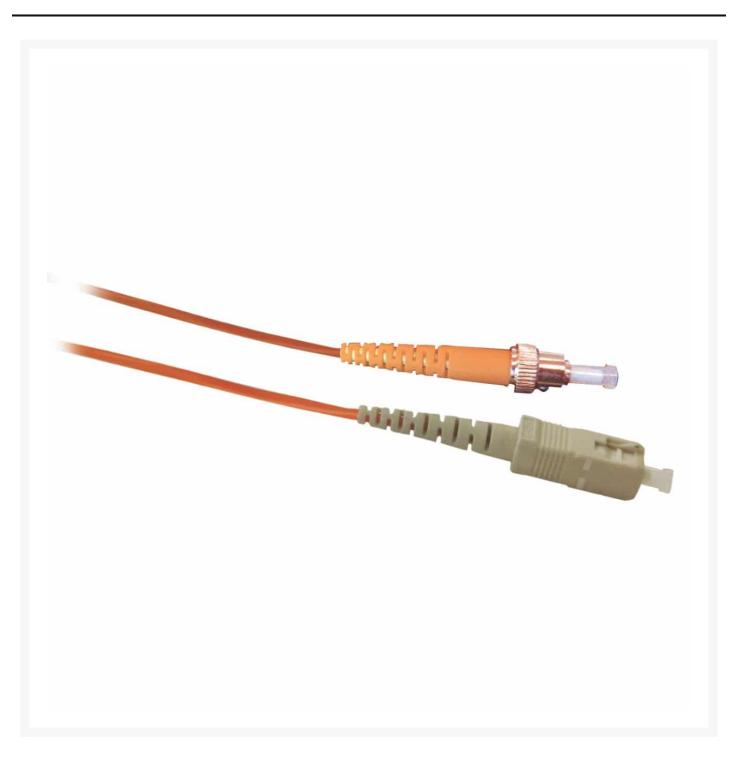

## 1m LC - ST FIBRE OPTIC CABLE 50/125 Simplex Single mode OM2 Patch Lead

**Product Images** 

Our fibre optic cables / patch leads are individually tested and used for high speed data communications such as Ethernet or Gigabit Ethernet. Perfect for audio, video and data transmission applications

## Features

- Length: 1m
- Type: OM2 Simplex Single mode
- 100% Brand new and Performance tested
- Test Certificate included
- Connector Type: LC to ST
- Colour Orange
- 50 Microns
- Fibre Diameter: 125um