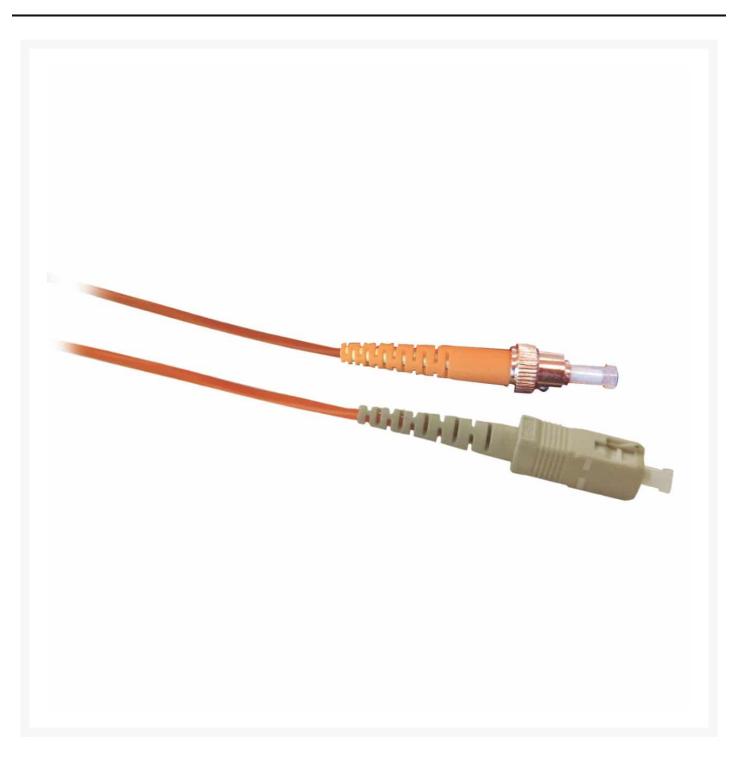

## 2m LC - SC FIBRE OPTIC CABLE 50/125 Simplex Single mode OM2 Patch Lead

**Product Images** 

Our fibre optic cables / patch leads are individually tested and used for high speed data communications such as Ethernet or Gigabit Ethernet. Perfect for audio, video and data transmission applications

## Features

- Length: 2m
- Type: OM2 Simplex Single mode
- 100% Brand new and Performance tested
- Test Certificate included
- Connector Type: LC to SC
- Colour Orange
- 50 Microns
- Fibre Diameter: 125um