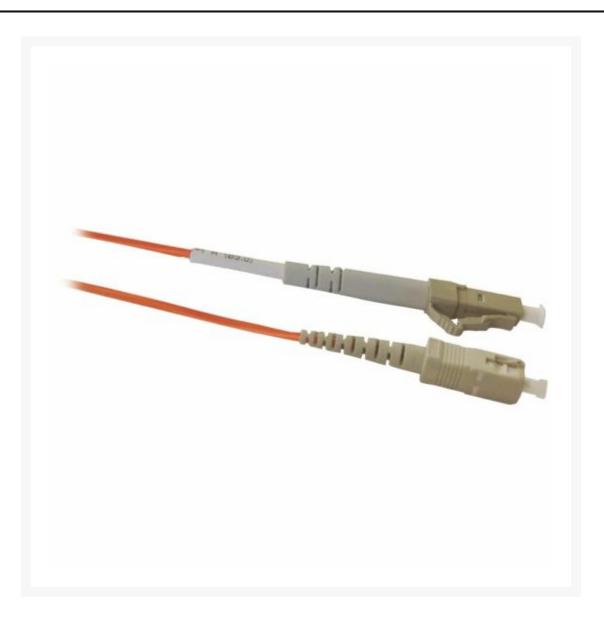

## 1M LC - SC FIBRE OPTIC CABLE 62.5/125 Simplex Single mode OM1 Patch Lead

## Description

Our fibre optic cables / patch leads are individually tested and used for high speed data communications such as Ethernet or Gigabit Ethernet. Perfect for audio, video and data transmission applications

Features

• Length: 1m

• Type: OM1 Simplex Single mode

- 100% Brand new and Performance tested
- Test Certificate included
- Connector Type: LC to SC
- Colour Orange
- 62.5 Microns
- Fibre Diameter: 125um