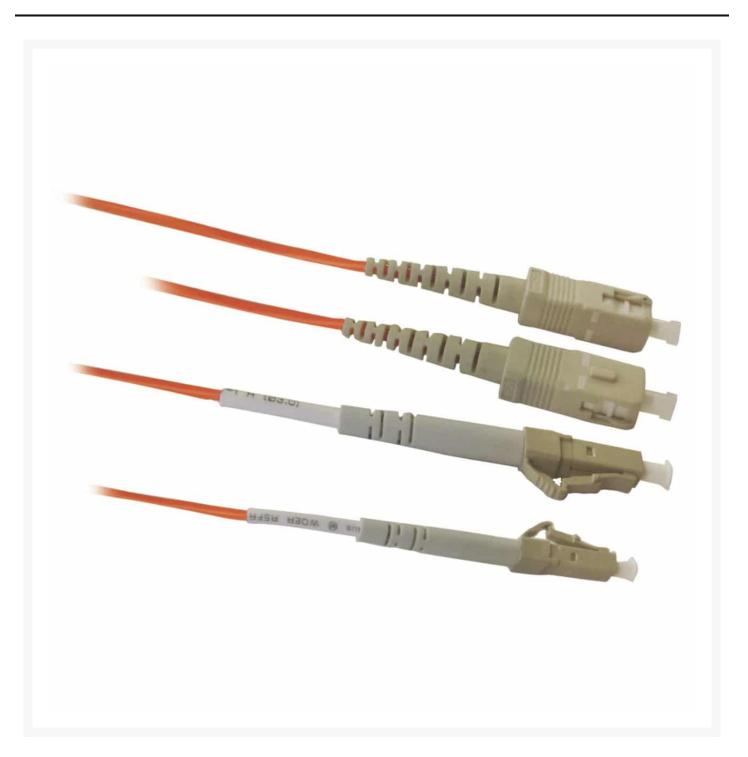

## 1M LC - SC FIBRE OPTIC CABLE 50/125 Duplex Multimode OM2 Patch Lead

**Product Images** 

Our fibre optic cables / patch leads are individually tested and used for high speed data communications such as Ethernet or Gigabit Ethernet. Perfect for audio, video and data transmission applications

## Features

- Length: 1m
- Type: OM2 Duplex Multimode
- 100% Brand new and Performance tested
- Test Certificate included
- Connector Type: LC to SC
- Colour Orange
- 50 Microns
- Fibre Diameter: 125um