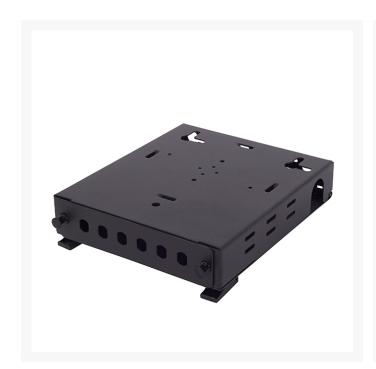

## **FOBOT ST 6 Port Wall Mount Fibre Optic Patch Panel**

The range of indoor wall mounted splice enclosures offers a compact yet sturdy solution. This Fibre enclosure has been designed to accept 6 ST Connectors.

This enclosure also offers multiple cable entry solutions, fibre cable can be spliced or pre terminated solutions, making this enclosure one of the most flexible on the market.

#### **FEATURES**

- Removable front adaptor panels
- Wall mountable
- Quick access, easy to open top panel with tool-less latches or front panel with push-in pins
- Multiple fixing points
- Dimensions: 140mm (W) x 164mm (D) x 41mm (H)