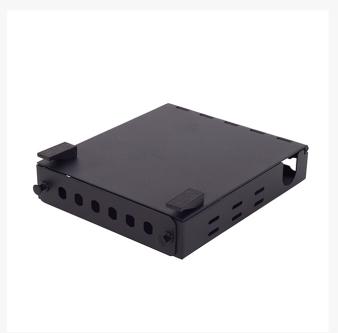

## **FOBOT ST 6 Port Wall Mount Fibre Optic Patch Panel**

The range of indoor wall mounted splice enclosures offers a compact yet sturdy solution. This Fibre enclosure has been designed to accept 6 ST Connectors.

This enclosure also offers multiple cable entry solutions, fibre cable can be spliced or pre terminated solutions, making this enclosure one of the most flexible on the market.

#### **FEATURES**

- Removable front adaptor panels
- Wall mountable
- Quick access, easy to open top panel with tool-less latches or front panel with push-in pins
- Multiple fixing points
- Dimensions: 140mm (W) x 164mm (D) x 41mm (H)