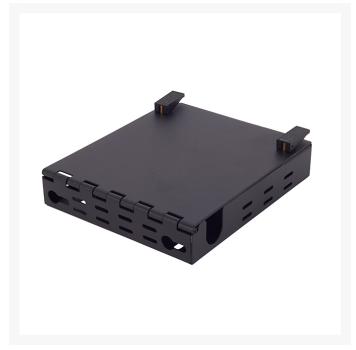

## **FOBOT ST 6 Port Wall Mount Fibre Optic Patch Panel**

The range of indoor wall mounted splice enclosures offers a compact yet sturdy solution. This Fibre enclosure has been designed to accept 6 ST Connectors.

This enclosure also offers multiple cable entry solutions, fibre cable can be spliced or pre terminated solutions, making this enclosure one of the most flexible on the market.

#### **FEATURES**

- Removable front adaptor panels
- Wall mountable
- Quick access, easy to open top panel with tool-less latches or front panel with push-in pins
- Multiple fixing points
- Dimensions: 140mm (W) x 164mm (D) x 41mm (H)