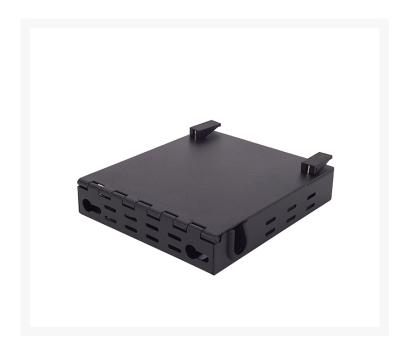

# FOBOT SC Simplex LC Duplex 6 Port Wall Mount Fibre Optic Patch Panel

The range of indoor wall-mounted splice enclosures offers a compact yet sturdy solution. This Fibre enclosure has been designed to accept 6 LC Duplex or SC Simplex Connectors.

### **FEATURES**

- Removable front adaptor panels
- Wall mountable
- Quick access, easy to open top panel with tool-less latches or front panel with push-in pins
- Multiple fixing points
- Includes: Cable ties, Cable Gland, Laser Warning sticker, Splice protector holder, and trunk labeling sheet.
- Dimensions: 140mm (W) x 164mm (D) x 41mm (H)
- Material: Cold rolled steel
- Material thickness: 1.2mm
- Material finish: Powder coating