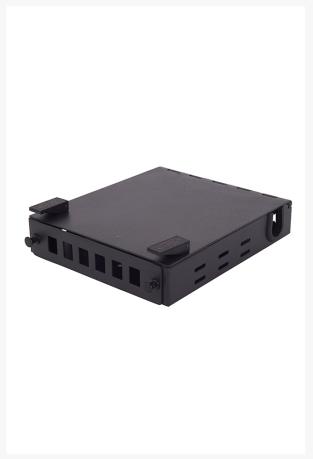

# FOBOT SC Simplex LC Duplex 6 Port Wall Mount Fibre Optic Patch Panel

The range of indoor wall-mounted splice enclosures offers a compact yet sturdy solution. This Fibre enclosure has been designed to accept 6 LC Duplex or SC Simplex Connectors.

### **FEATURES**

- Removable front adaptor panels
- Wall mountable
- Quick access, easy to open top panel with tool-less latches or front panel with push-in pins
- Multiple fixing points
- Includes: Cable ties, Cable Gland, Laser Warning sticker, Splice protector holder, and trunk labeling sheet.
- Dimensions: 140mm (W) x 164mm (D) x 41mm (H)
- Material: Cold rolled steel
- Material thickness: 1.2mm
- Material finish: Powder coating