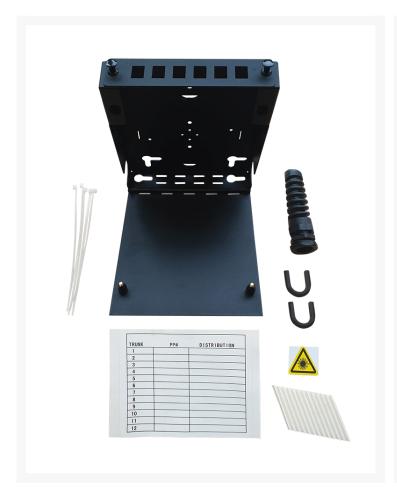

# FOBOT SC Simplex LC Duplex 6 Port Wall Mount Fibre Optic Patch Panel

The range of indoor wall-mounted splice enclosures offers a compact yet sturdy solution. This Fibre enclosure has been designed to accept 6 LC Duplex or SC Simplex Connectors.

This enclosure also offers multiple cable entry solutions, fibre cable can be spliced or pre-terminated solutions, making this enclosure one of the most flexible on the market.

### **FEATURES**

- Removable front adaptor panels
- Wall mountable
- Quick access, easy to open top panel with tool-less latches or front panel with push-in pins
- Multiple fixing points
- Includes: Cable ties, Cable Gland, Laser Warning sticker, Splice protector holder, and trunk labeling sheet.
- Dimensions: 140mm (W) x 164mm (D) x 41mm (H)
- Material: Cold rolled steel
- Material thickness: 1.2mm
- Material finish: Powder coating