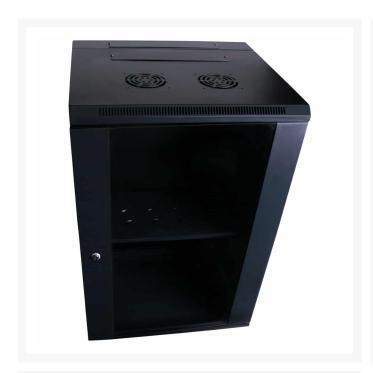

# **Product Images**

- the solid black cabinet has a transparent front door for convenient equipment monitoring
- pre-punched cabling holes make complex cable management simple
- vented front and sides facilitate temperature regulation
- 100mm hinged back section with cable entry hole
- provision for 2 optional fans provides greater cooling

## **Secure Yet Easy to Configure**

Despite the difficulty in combining maximum security with easy configuration, our 24RU 600mm Deep Wall Mount Cabinet achieves this seamlessly, through:

- revolving front and side locks
- a key lockable front door and side panels
- toughened-glass front door mounted on the heavy-duty framework
- removable side panels for easy configuration