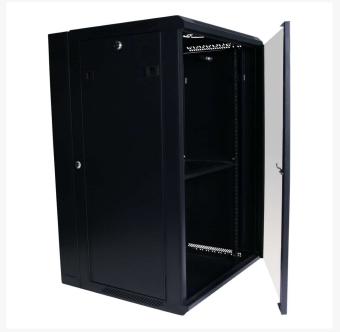

# **Product Images**

- the solid black cabinet has a transparent front door for convenient equipment monitoring
- pre-punched cabling holes make complex cable management simple
- vented front and sides facilitate temperature regulation
- 100mm hinged back section with cable entry hole
- provision for 2 optional fans provides greater cooling

## **Secure Yet Easy to Configure**

Despite the difficulty in combining maximum security with easy configuration, our 24RU 600mm Deep Wall Mount Cabinet achieves this seamlessly, through:

- revolving front and side locks
- a key lockable front door and side panels
- toughened-glass front door mounted on the heavy-duty framework
- removable side panels for easy configuration

#### A Cabinet That Does Yoga

Who wouldn't want that?

Apart from a reversible front door (can swing open left or right), the 100mm back section is hinged so you can easily access the rear of your equipment.