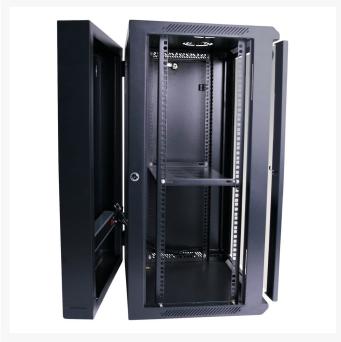

# **Product Images**

- the solid black cabinet has a transparent front door for convenient equipment monitoring
- pre-punched cabling holes make complex cable management simple
- vented front and sides facilitate temperature regulation
- 100mm hinged back section with cable entry hole
- provision for 2 optional fans provides greater cooling

## **Secure Yet Easy to Configure**

Despite the difficulty in combining maximum security with easy configuration, our 24RU 600mm Deep Wall Mount Cabinet achieves this seamlessly, through:

- revolving front and side locks
- a key lockable front door and side panels
- toughened-glass front door mounted on the heavy-duty framework
- removable side panels for easy configuration

#### A Cabinet That Does Yoga

Who wouldn't want that?

Apart from a reversible front door (can swing open left or right), the 100mm back section is hinged so you can easily access the rear of your equipment.