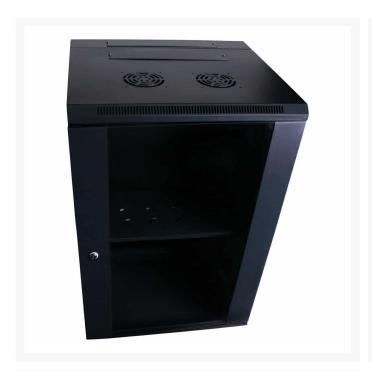

## **Product Images**

#### Description

Our 18RU 600mm Deep Wall Mount Cabinet + Swing Frame is designed to seamlessly combine maximum security with versatility.

- the solid black cabinet has a transparent front door for convenient equipment monitoring
- pre-punched cabling holes make complex cable management simple
- vented front and sides facilitate temperature regulation
- 100mm hinged back section with cable entry hole
- provision for 2 optional fans provides greater cooling