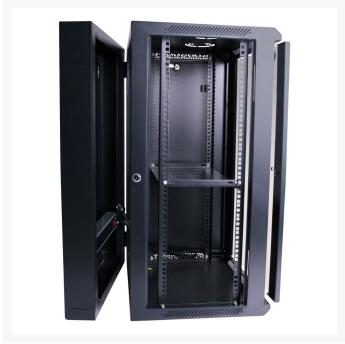

## **Product Images**

#### **Secure Yet Easy to Configure**

Despite the difficulty in combining maximum security with easy configuration, our 18RU 600mm Deep Wall Mount Cabinet achieves this seamlessly, through:

- revolving front and side locks
- a key lockable front door and side panels
- toughened-glass front door mounted on the heavy-duty framework
- removable side panels for easy configuration

#### A Cabinet That Does Yoga

Who wouldn't want that?

Apart from a reversible front door (can swing open left or right), the 100mm back section is hinged so you can easily access the rear of your equipment.