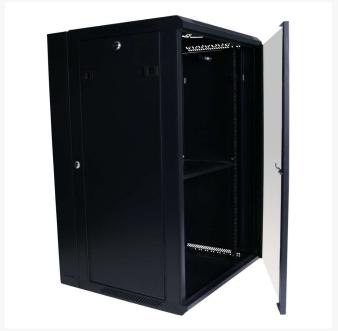

## **Product Images**

#### **Secure Yet Easy to Configure**

Despite the difficulty in combining maximum security with easy configuration, our 18RU 600mm Deep Wall Mount Cabinet achieves this seamlessly, through:

- revolving front and side locks
- a key lockable front door and side panels
- toughened-glass front door mounted on the heavy-duty framework
- removable side panels for easy configuration

#### A Cabinet That Does Yoga

Who wouldn't want that?

Apart from a reversible front door (can swing open left or right), the 100mm back section is hinged so you can easily access the rear of your equipment.