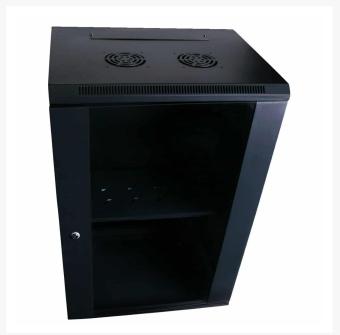

# **Product Images**

# **18RU 450mm Deep Wall Mount Cabinet Features**

- Heavy duty frame work
- A reversible front glass door
- Toughened glass on front door
- Removable side panels
- Revolving front and side locks
- Vented front and sides for maximum cooling
- Provision for 2 optional fans
- 1RU 8 Outlet Power Distribution Unit
- 1 shelf included
- Pre-punched holes for cabling
- Generous rear entry for cabling
- RU markings (front and back)
- Black colour with a clear front door
- 1-year warranty