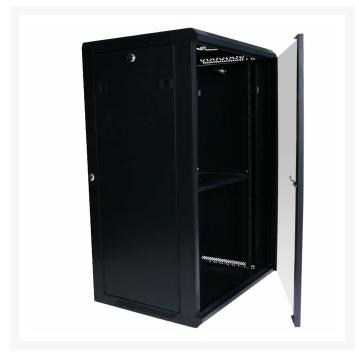

# **Product Images**

# **18RU 450mm Deep Wall Mount Cabinet Features**

- Heavy duty frame work
- A reversible front glass door
- Toughened glass on front door
- Removable side panels
- Revolving front and side locks
- Vented front and sides for maximum cooling
- Provision for 2 optional fans
- 1RU 8 Outlet Power Distribution Unit
- 1 shelf included
- Pre-punched holes for cabling
- Generous rear entry for cabling
- RU markings (front and back)
- Black colour with a clear front door
- 1-year warranty