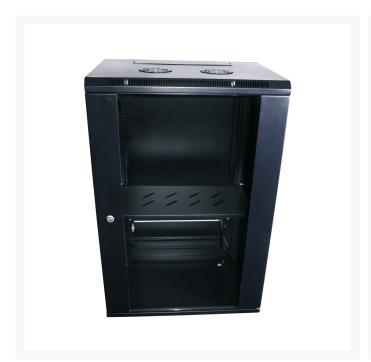

# **Product Images**

# **18RU 450mm Deep Wall Mount Cabinet Features**

- Heavy duty frame work
- A reversible front glass door
- Toughened glass on front door
- Removable side panels
- Revolving front and side locks
- Vented front and sides for maximum cooling
- Provision for 2 optional fans
- 1RU 8 Outlet Power Distribution Unit
- 1 shelf included
- Pre-punched holes for cabling
- Generous rear entry for cabling
- RU markings (front and back)
- Black colour with a clear front door
- 1-year warranty