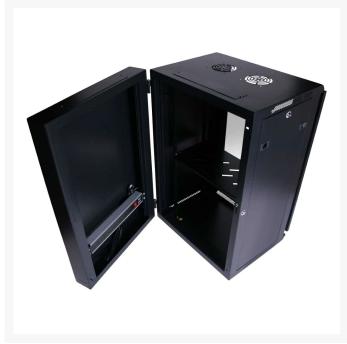

## **Product Images**

- the solid black cabinet has a transparent front door for convenient equipment monitoring
- pre-punched cabling holes make complex cable management simple
- vented front and sides facilitate temperature regulation
- 100mm hinged back section with cable entry hole
- provision for 2 optional fans provides greater cooling

#### A Cabinet That Does Yoga

Who wouldn't want that?

Apart from a reversible front door (can swing open left or right), the 100mm back section is hinged so you can easily access the rear of your equipment.

## 15RU 550mm Deep Wall Mount Cabinet + Swing Frame Features

- Heavy duty frame work
- A reversible front glass door
- Toughened glass on front door
- Removable side panels
- Revolving front and side locks
- 100mm hinged back section
- 1RU 8 Outlet Power Distribution Unit
- 1 shelf included
- Vented front and sides for maximum cooling
- Provision for 2 optional fan
- Pre-punched holes for cabling
- Generous rear entry for cabling
- RU markings (front and back)
- Black colour with a clear front door
- 1-year warranty