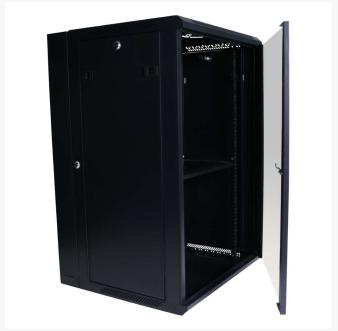

## **Product Images**

#### **Secure Yet Easy to Configure**

Despite the difficulty in combining maximum security with easy configuration, our 15RU 550mm Deep Wall Mount Cabinet achieves this seamlessly, through:

- revolving front and side locks
- a key lockable front door and side panels
- toughened-glass front door mounted on the heavy-duty framework
- removable side panels for easy configuration

#### A Cabinet That Does Yoga

Who wouldn't want that?

Apart from a reversible front door (can swing open left or right), the 100mm back section is hinged so you can easily access the rear of your equipment.

## 15RU 550mm Deep Wall Mount Cabinet + Swing Frame Features

- Heavy duty frame work
- A reversible front glass door
- Toughened glass on front door
- Removable side panels
- Revolving front and side locks
- 100mm hinged back section
- 1RU 8 Outlet Power Distribution Unit
- 1 shelf included
- Vented front and sides for maximum cooling
- Provision for 2 optional fan
- Pre-punched holes for cabling
- Generous rear entry for cabling
- RU markings (front and back)
- Black colour with a clear front door
- 1-year warranty