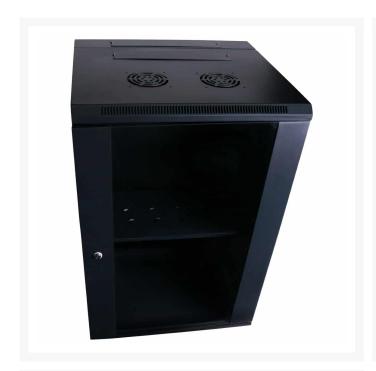

## **Product Images**

- the solid black cabinet has a transparent front door for convenient equipment monitoring
- pre-punched cabling holes make complex cable management simple
- vented front and sides facilitate temperature regulation
- 100mm hinged back section with cable entry hole
- provision for 2 optional fans provides greater cooling

## 15RU 550mm Deep Wall Mount Cabinet + Swing Frame Features

- Heavy duty frame work
- A reversible front glass door
- Toughened glass on front door
- Removable side panels
- Revolving front and side locks
- 100mm hinged back section
- 1RU 8 Outlet Power Distribution Unit
- 1 shelf included
- Vented front and sides for maximum cooling
- Provision for 2 optional fan
- Pre-punched holes for cabling
- Generous rear entry for cabling
- RU markings (front and back)
- Black colour with a clear front door
- 1-year warranty