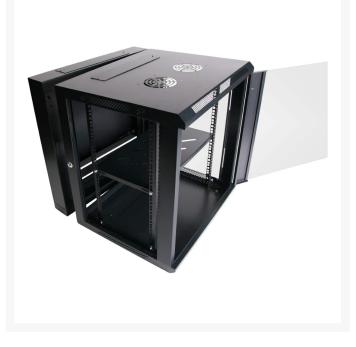

# **Product Images**

Our 12RU 600mm Deep Wall Mount Cabinet + Swing Frame is designed to seamlessly combine maximum security with versatility.

- the solid black cabinet has a transparent front door for convenient equipment monitoring
- pre-punched cabling holes make complex cable management simple
- vented front and sides facilitate temperature regulation
- 100mm hinged back section with cable entry hole
- provision for 2 optional fans provides greater cooling

# Secure Yet Easy to Configure

Despite the difficulty in combining maximum security with easy configuration, our 12RU 600mm Deep Wall Mount Cabinet achieves this seamlessly, through:

- revolving front and side locks
- a key lockable front door and side panels
- toughened-glass front door mounted on the heavy-duty framework
- removable side panels for easy configuration

#### A Cabinet That Does Yoga

Who wouldn't want that?

Apart from a reversible front door (can swing open left or right), the 100mm back section is hinged so you can easily access the rear of your equipment.

# 12RU 600mm Deep Wall Mount Cabinet + Swing Frame Features

- Heavy duty frame work
- A reversible front glass door
- Toughened glass on front door
- Removable side panels
- Revolving front and side locks
- 100mm hinged back section
- 1RU 8 Outlet Power Distribution Unit
- 1 shelf included
- Vented front and sides for maximum cooling
- Provision for 2 optional fan
- Pre-punched holes for cabling
- Generous rear entry for cabling
- RU markings (front and back)
- Black colour with a clear front door
- 1-year warranty