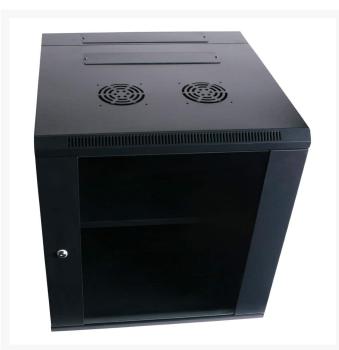

# **Product Images**

Our 12RU 600mm Deep Wall Mount Cabinet + Swing Frame is designed to seamlessly combine maximum security with versatility.

- the solid black cabinet has a transparent front door for convenient equipment monitoring
- pre-punched cabling holes make complex cable management simple
- vented front and sides facilitate temperature regulation
- 100mm hinged back section with cable entry hole
- provision for 2 optional fans provides greater cooling

# Secure Yet Easy to Configure

Despite the difficulty in combining maximum security with easy configuration, our 12RU 600mm Deep Wall Mount Cabinet achieves this seamlessly, through:

- revolving front and side locks
- a key lockable front door and side panels
- toughened-glass front door mounted on the heavy-duty framework
- removable side panels for easy configuration