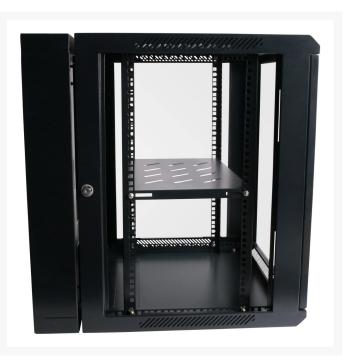

# **Product Images**

Our 12RU 600mm Deep Wall Mount Cabinet + Swing Frame is designed to seamlessly combine maximum security with versatility.

#### A Cabinet That Does Yoga

Who wouldn't want that?

Apart from a reversible front door (can swing open left or right), the 100mm back section is hinged so you can easily access the rear of your equipment.

# 12RU 600mm Deep Wall Mount Cabinet + Swing Frame Features

- Heavy duty frame work
- A reversible front glass door
- Toughened glass on front door
- Removable side panels
- Revolving front and side locks
- 100mm hinged back section
- 1RU 8 Outlet Power Distribution Unit
- 1 shelf included
- Vented front and sides for maximum cooling
- Provision for 2 optional fan
- Pre-punched holes for cabling
- Generous rear entry for cabling
- RU markings (front and back)
- Black colour with a clear front door
- 1-year warranty