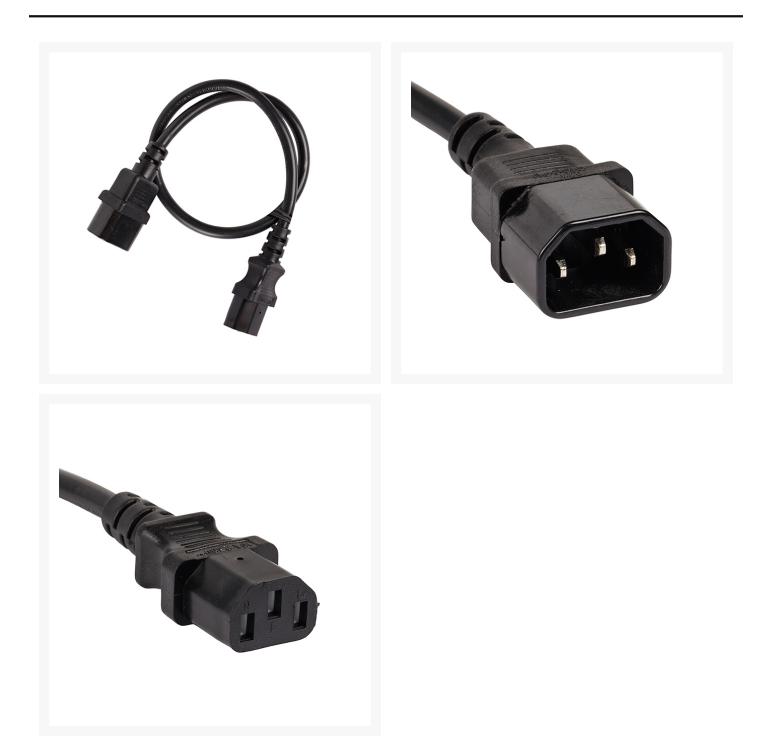

# 3m IEC C13 to C14 Extension Cable M-F | Black

Looking for a reliable and efficient way to power your computer servers and equipment? Look no further than our 1m IEC C13 to C14 Extension Cord M-F! With male IEC C14 and female IEC C13 connectors, this cable is perfect for connecting your equipment directly to a high-density PDU with IEC C13 outlets, or simply as an extension to your power cord.

Our IEC extension power cords are designed for 10 Amp AC power and are commonly used in data centers to provide connections between PDU and UPS devices and equipment with a C14 input.

Whether you're looking to power your home or office equipment, our IEC C13 to C14 Extension Cord M-F is the perfect solution. With a sleek black design and a wide range of connector types and lengths available, we have everything you need to get your equipment up and running quickly and easily.

## **FEATURES**

- Fitted with male IEC C14 and female IEC C13 connectors
- Designed for 10 Amp AC power