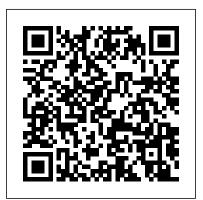

# 3m IEC C13 to C14 Extension Cable M-F | Black

Looking for a reliable and efficient way to power your computer servers and equipment? Look no further than our 1m IEC C13 to C14 Extension Cord M-F! With male IEC C14 and female IEC C13 connectors, this cable is perfect for connecting your equipment directly to a high-density PDU with IEC C13 outlets, or simply as an extension to your power cord.

Our IEC extension power cords are designed for 10 Amp AC power and are commonly used in data centers to provide connections between PDU and UPS devices and equipment with a C14 input.

Whether you're looking to power your home or office equipment, our IEC C13 to C14 Extension Cord M-F is the perfect solution. With a sleek black design and a wide range of connector types and lengths available, we have everything you need to get your equipment up and running quickly and easily.

## **FEATURES**

- Fitted with male IEC C14 and female IEC C13 connectors
- Designed for 10 Amp AC power