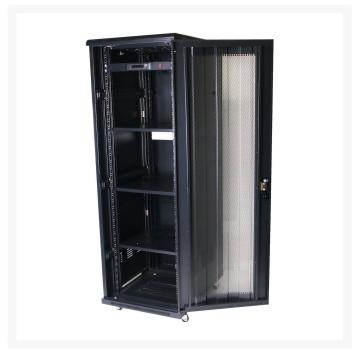

#### **Strong Enough to Protect Your Equipment**

Our premium data cabinet guarantees the safety of your valuable equipment, through:

- solid steel frame with welded construction for added strength
- a key lockable, toughened-glass front door mounted on the heavy-duty framework
- vented front and sides facilitate temperature regulation
- revolving front and side locks

## Curved 45RU 1000mm Deep X 600mm Wide Rack Cabinet Features

- Heavy duty frame work
- A reversible front glass door
- Toughened glass on front door
- curved mesh front door
- temperature fan control unit
- Removable side panels
- Revolving front and side locks
- Top mounted fan tray with 4 fans
- 1RU 8 Outlet Power Distribution Unit
- 3 shelves included
- 19" adjustable rails (front and back)
- Vented front and sides for maximum cooling
- Pre-punched holes for cabling
- Generous rear entry for cabling
- RU markings (front and back)
- Black colour with a clear front door
- 1-year warranty