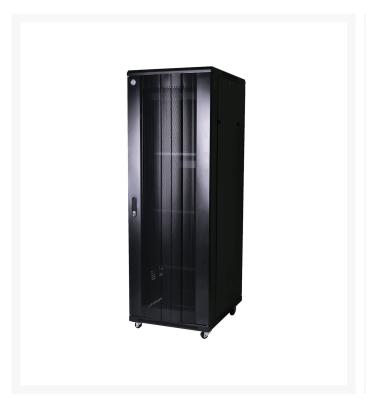

# Curved 45RU 1000mm Deep X 600mm Wide Rack Cabinet

#### Description

The premium quality Curved 45RU 1000mm Deep X 600mm Wide Rack Cabinet is a cost-effective server rack designed for maximum performance of your equipment, with multiple uses beyond IT.

- a solid black colour that matches any office layout
- · curved mesh front door
- temperature fan control unit
- an easy-to-set-up design
- pre-punched cabling holes, ready for wiring
- vented front and sides for maximum cooling
- top mounted fan tray with 4 fans (you'll certainly need that in the summer in Perth, Melbourne, Sydney or Brisbane)