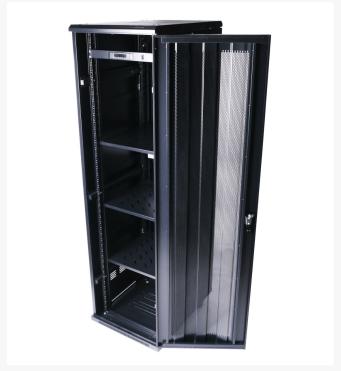

#### **Strong Enough to Protect Your Equipment**

Our premium data cabinet guarantees the safety of your valuable equipment, through:

- solid steel frame with welded construction for added strength
- a key lockable, toughened-glass front door mounted on the heavy-duty framework
- vented front and sides facilitate temperature regulation
- revolving front and side locks

## Curved 45RU 1000mm Deep X 600mm Wide Rack Cabinet Features

- Heavy duty frame work
- A reversible front glass door
- Toughened glass on front door
- curved mesh front door
- temperature fan control unit
- Removable side panels
- Revolving front and side locks
- Top mounted fan tray with 4 fans
- 1RU 8 Outlet Power Distribution Unit
- 3 shelves included
- 19" adjustable rails (front and back)
- Vented front and sides for maximum cooling
- Pre-punched holes for cabling
- Generous rear entry for cabling
- RU markings (front and back)
- Black colour with a clear front door
- 1-year warranty