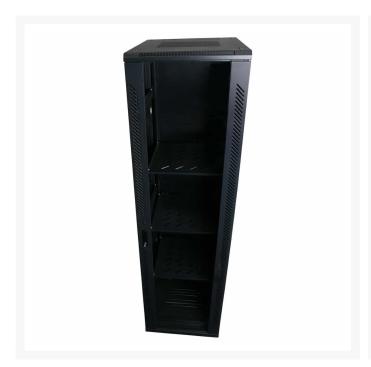

# **Product Images**

#### 45RU 1000mm Deep X 600mm Wide Rack Cabinet Features

• Heavy duty frame work

- A reversible front glass door
- Toughened glass on front door
- Removable side panels
- Revolving front and side locks
- Top mounted fan tray with 4 fans
- 1RU 8 Outlet Power Distribution Unit
- 3 shelves included
- 19" adjustable rails (front and back)
- Vented front and sides for maximum cooling
- Pre-punched holes for cabling
- Generous rear entry for cabling
- RU markings (front and back)
- Black colour with a clear front door
- 1-year warranty