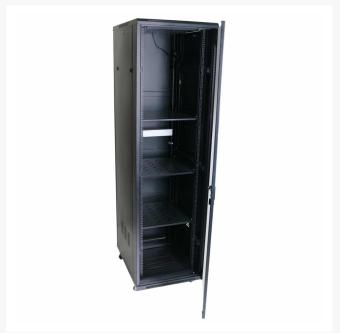

# **Product Images**

#### 45RU 1000mm Deep X 600mm Wide Rack Cabinet Features

• Heavy duty frame work

- A reversible front glass door
- Toughened glass on front door
- Removable side panels
- Revolving front and side locks
- Top mounted fan tray with 4 fans
- 1RU 8 Outlet Power Distribution Unit
- 3 shelves included
- 19" adjustable rails (front and back)
- Vented front and sides for maximum cooling
- Pre-punched holes for cabling
- Generous rear entry for cabling
- RU markings (front and back)
- Black colour with a clear front door
- 1-year warranty