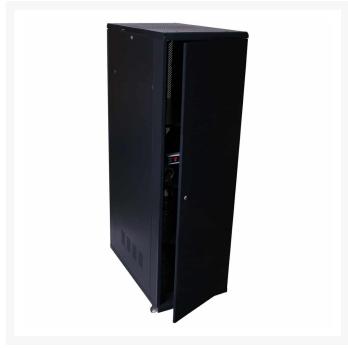

# **Product Images**

#### 45RU 1000mm Deep X 600mm Wide Rack Cabinet Features

• Heavy duty frame work

- A reversible front glass door
- Toughened glass on front door
- Removable side panels
- Revolving front and side locks
- Top mounted fan tray with 4 fans
- 1RU 8 Outlet Power Distribution Unit
- 3 shelves included
- 19" adjustable rails (front and back)
- Vented front and sides for maximum cooling
- Pre-punched holes for cabling
- Generous rear entry for cabling
- RU markings (front and back)
- Black colour with a clear front door
- 1-year warranty