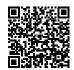

# **Product Images**

The premium quality Curved 37RU 800mm Deep X 600mm Wide Rack Cabinet is a cost-effective server rack designed for maximum performance of your equipment, with multiple uses beyond IT.

# Curved 37RU 800mm Deep X 600mm Wide Rack Cabinet Features

- Heavy duty frame work
- A reversible front glass door
- Toughened glass on front door
- curved mesh front door
- temperature fan control unit
- Removable side panels
- Revolving front and side locks
- Top mounted fan tray with 4 fans
- 1RU 8 Outlet Power Distribution Unit
- 3 shelves included
- 19" adjustable rails (front and back)
- Vented front and sides for maximum cooling
- Pre-punched holes for cabling
- Generous rear entry for cabling
- RU markings (front and back)
- Black colour with a clear front door
- 1-year warranty