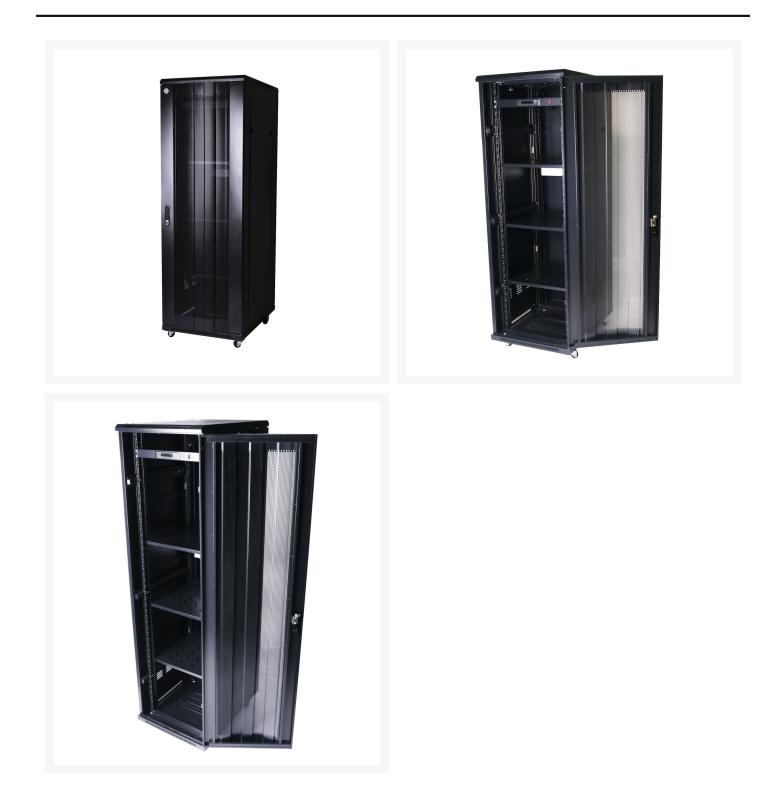

# **Product Images**

The premium quality Curved 37RU 800mm Deep X 600mm Wide Rack Cabinet is a cost-effective server rack designed for maximum performance of your equipment, with multiple uses beyond IT.

# Curved 37RU 800mm Deep X 600mm Wide Rack Cabinet Features

- Heavy duty frame work
- A reversible front glass door
- Toughened glass on front door
- curved mesh front door
- temperature fan control unit
- Removable side panels
- Revolving front and side locks
- Top mounted fan tray with 4 fans
- 1RU 8 Outlet Power Distribution Unit
- 3 shelves included
- 19" adjustable rails (front and back)
- Vented front and sides for maximum cooling
- Pre-punched holes for cabling
- Generous rear entry for cabling
- RU markings (front and back)
- Black colour with a clear front door
- 1-year warranty