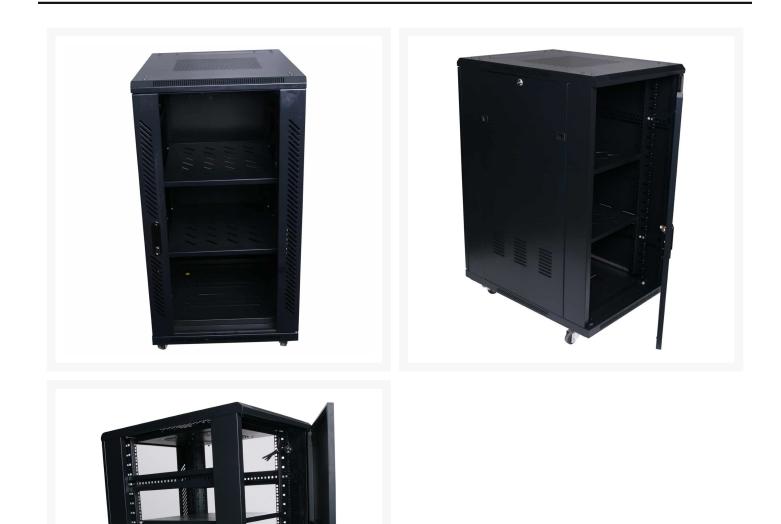

## **Product Images**

The premium quality 22RU 1000mm Deep X 600mm Wide Rack Cabinet is a cost-effective server rack designed for maximum performance of your equipment, with multiple uses beyond IT.