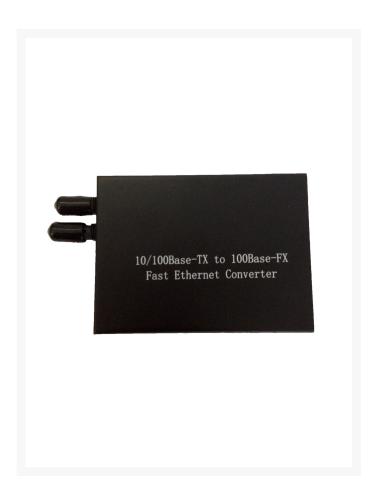

# Media Converter RJ45-ST 10/100 Multimode

## Media Converter RJ45-ST 10/100 Multimode

Introducing the Media Converter RJ45-ST 10/100 to Multimode, a networking powerhouse designed to elevate your connectivity experience. This versatile device complies with IEEE802.3 and IEEE802.3U standards, ensuring seamless integration with a variety of networking equipment. Whether you're working with Cat. 3, 4, or 5 UTP/STP cables for 10Base-T or Cat5 UTP/STP cables for 100Base-TX, this converter provides a maximum range of 100 meters. It converts to Multimode Fiber (50/125um, 62.5/125um) for extended connectivity options, giving you the flexibility to adapt to your network's unique needs. With a 2km referenced distance for Dual-Fibre Multi-Mode connections, you can confidently expand your network's reach.