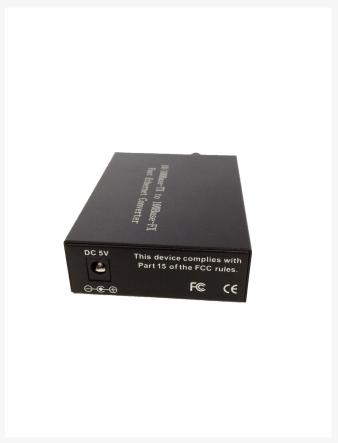

# Media Converter RJ45-ST 10/100 Multimode

## Media Converter RJ45-ST 10/100 Multimode

Introducing the Media Converter RJ45-ST 10/100 to Multimode, a networking powerhouse designed to elevate your connectivity experience. This versatile device complies with IEEE802.3 and IEEE802.3U standards, ensuring seamless integration with a variety of networking equipment. Whether you're working with Cat. 3, 4, or 5 UTP/STP cables for 10Base-T or Cat5 UTP/STP cables for 100Base-TX, this converter provides a maximum range of 100 meters. It converts to Multimode Fiber (50/125um, 62.5/125um) for extended connectivity options, giving you the flexibility to adapt to your network's unique needs. With a 2km referenced distance for Dual-Fibre Multi-Mode connections, you can confidently expand your network's reach.