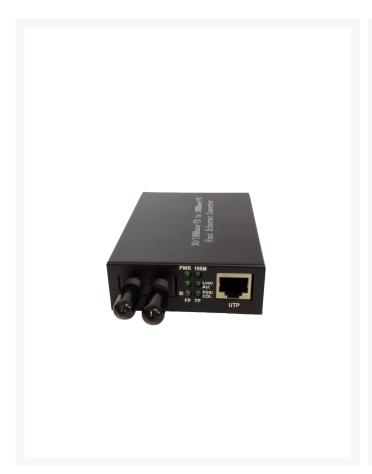

# Media Converter RJ45-ST 10/100 Multimode

## Media Converter RJ45-ST 10/100 Multimode

Introducing the Media Converter RJ45-ST 10/100 to Multimode, a networking powerhouse designed to elevate your connectivity experience. This versatile device complies with IEEE802.3 and IEEE802.3U standards, ensuring seamless integration with a variety of networking equipment. Whether you're working with Cat. 3, 4, or 5 UTP/STP cables for 10Base-T or Cat5 UTP/STP cables for 100Base-TX, this converter provides a maximum range of 100 meters. It converts to Multimode Fiber (50/125um, 62.5/125um) for extended connectivity options, giving you the flexibility to adapt to your network's unique needs. With a 2km referenced distance for Dual-Fibre Multi-Mode connections, you can confidently expand your network's reach.