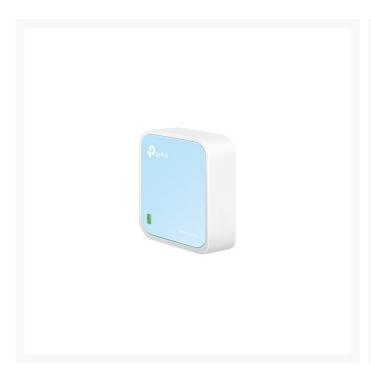

# TP-Link | TL-WR802N | 300Mbps Wireless N Nano Pocket Router

The TL-WR802N is a 300Mbps Wireless N Nano Router that offers fast wireless data rates, making it perfect for various tasks like video streaming, online gaming, and Internet calling. Its compact pocket-size design makes it an ideal choice for both home and travel use, providing convenient and reliable Wi-Fi connectivity on the go. This versatile router supports multiple operation modes, including Router, Repeater, Client, AP, and hotspot modes, ensuring flexibility to adapt to different networking scenarios and requirements.

One of the notable features of the TL-WR802N is its flexible power options. It can be powered through a micro USB port using an external power adapter or by connecting it to a computer via USB, providing power adaptability for various situations and locations. The router boasts easy installation, allowing users to set it up within minutes, making it an excellent choice for users seeking a hassle-free and quick solution for their Wi-Fi needs. With its compact size, fast wireless performance, and easy setup, the TL-WR802N offers a reliable and convenient networking solution for both home and travel use.