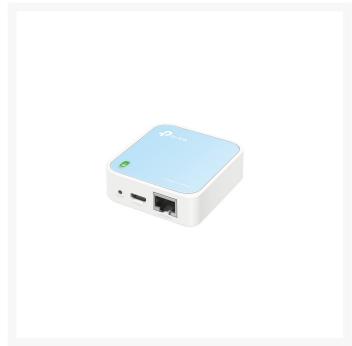

One of the notable features of the TL-WR802N is its flexible power options. It can be powered through a micro USB port using an external power adapter or by connecting it to a computer via USB, providing power adaptability for various situations and locations. The router boasts easy installation, allowing users to set it up within minutes, making it an excellent choice for users seeking a hassle-free and quick solution for their Wi-Fi needs. With its compact size, fast wireless performance, and easy setup, the TL-WR802N offers a reliable and convenient networking solution for both home and travel use.