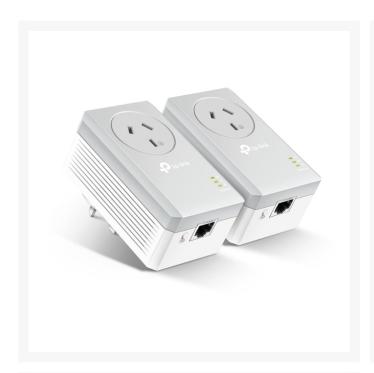

# TP-Link | TL-PA4010P KIT | AV600 Powerline Adapter with AC Pass Through Starter Kit

## TP-Link | TL-WPA4220 KIT | 300Mbps Wireless AV500 Powerline Extender

The TL-PA4010P KIT turns your existing powerline into a high-speed network with no need for new wires or drilling. No configuration is required, simply plug your adapter into your power socket and you can establish networking infrastructure in a flash. In addition, its integrated power socket makes sure that no power outlet is going to waste. With speeds up to 600Mbps and 300 meters over the household electric wires, the TL-PA4010P KIT is a great choice for an easy to build multimedia entertainment network.