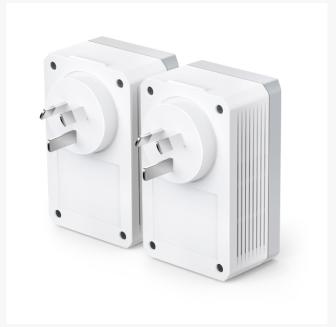

# TP-Link | TL-PA4010P KIT | AV600 Powerline Adapter with AC Pass Through Starter Kit

## TP-Link | TL-WPA4220 KIT | 300Mbps Wireless AV500 Powerline Extender

The TL-PA4010P KIT turns your existing powerline into a high-speed network with no need for new wires or drilling. No configuration is required, simply plug your adapter into your power socket and you can establish networking infrastructure in a flash. In addition, its integrated power socket makes sure that no power outlet is going to waste. With speeds up to 600Mbps and 300 meters over the household electric wires, the TL-PA4010P KIT is a great choice for an easy to build multimedia entertainment network.