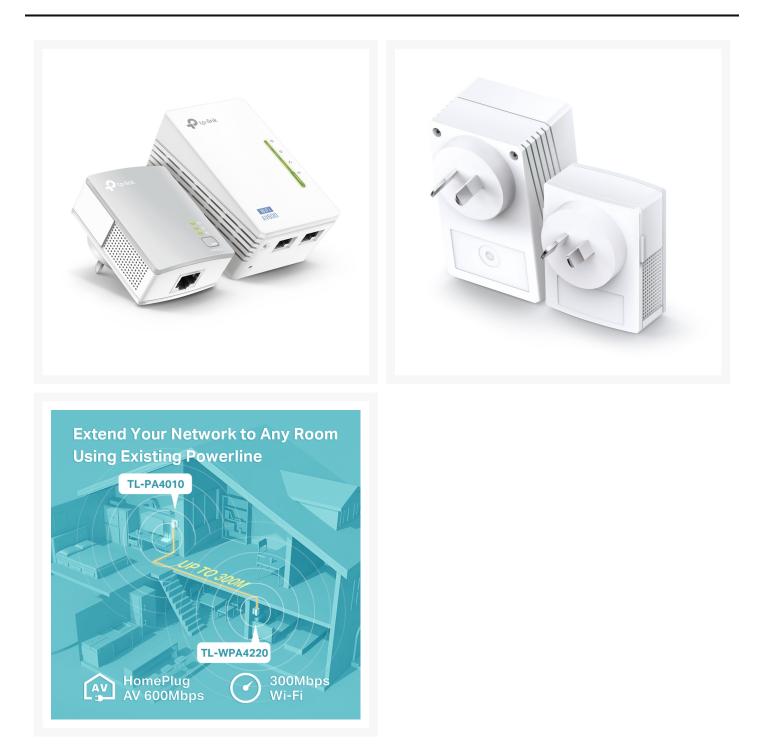

## TP-Link | TL-WPA4220 KIT | 300Mbps Wireless AV500 Powerline Extender

The TL-WPA4220 KIT is a Wi-Fi Powerline Extender Starter Kit that enhances your home network by extending both wired and wireless connections. With the HomePlug AV standard, it allows high-speed data transmission of up to 600Mbps over your existing electrical wiring, ensuring lag-free HD or 3D video streaming and online gaming experiences.

## **FEATURES**

- One Touch Super Range Extension Wi-Fi Clone Button simplifies your Wi-Fi configuration and helps build a seamless unified home network
- HomePlug AV standard provides up to 600Mbps high speed data transmission over a home's existing electrical wiring, ideal for lag-free HD or 3D video streaming and online gaming
- Extend 300Mbps wireless connections to previously hard-to-reach areas of your home and office