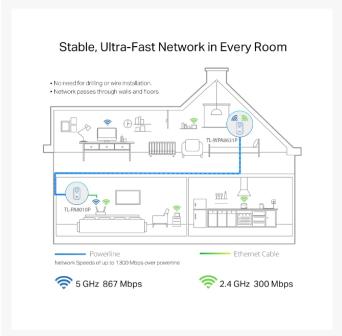

# TP-Link TL-PA9020P KIT AV2000 2-Port Gigabit Passthrough Powerline Twin Pack

The TL-WPA8631P KIT is an advanced AV1300 Gigabit Passthrough Powerline ac Wi-Fi Kit that revolutionizes home networking. With HomePlug AV2 Standard, it achieves ultra-fast powerline transfer speeds of up to 1300 Mbps\*, ensuring efficient data transmission across the entire household. On top of that, the AC1200 Dual-Band Wi-Fi feature extends the network with speeds of up to 867 Mbps on 5 GHz and 300 Mbps on 2.4 GHz\*, offering seamless streaming and reliable internet access on various devices.

This kit introduces innovative OneMeshTM integration, allowing it to work in tandem with your OneMeshTM router, creating a unified mesh network. The result is a smooth Wi-Fi experience as you move around your home, making it ideal for larger living spaces. Furthermore, the 2 × 2 MIMO technology establishes multiple simultaneous connections, enhancing powerline speeds and network stability.