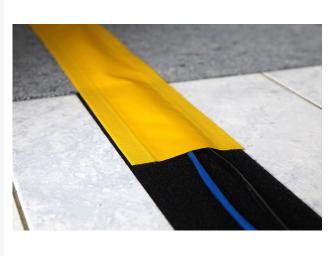

For maximum versatility, Secure Cord Carpet and Secure Cord Hard Surface can be used together, ensuring seamless cord coverage across various floor types. The Secure Cord for hard surfaces features a convenient loop top that allows you to place the cable on top and then use the Secure Cord for carpet on top of it. This smart combination guarantees a hassle-free and organized cable management solution for any environment.