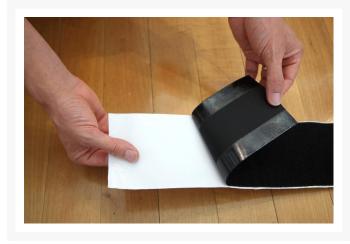

One of the standout features of Secure Cord is its cut-to-length flexibility, allowing you to tailor it precisely to your needs. No job is too big or small! Simply use scissors to cut the cord cover to your desired length, making installation a breeze. Peel back the paper from the underside to reveal the adhesive layer and simply place it over the desired cords.