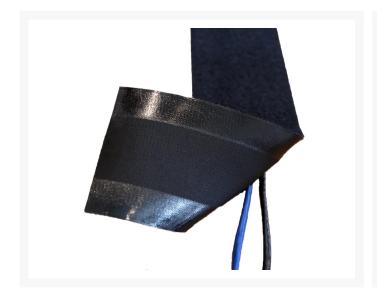

# **Cable Cover for Hard Floors | Box of 5m Black**

Introducing Secure Cord - the ultimate solution for efficiently managing loose cables on hard surfaces! With its innovative design and durable nylon material, Secure Cord ensures a safe and tidy workspace, reducing the risk of tripping hazards and providing a seamless organization of cords along walls and doorways.

## **FEATURES**

- Secure Cord Hard Surface can be removed and adjusted, but is not reusable
- Comes in a handy dispenser box with a 5m roll
- Can be cut to any length
- Eliminates trip hazards
- Protects cables
- Material: Nylon
- Colour: Black
- Dimensions: 100mm x 5m