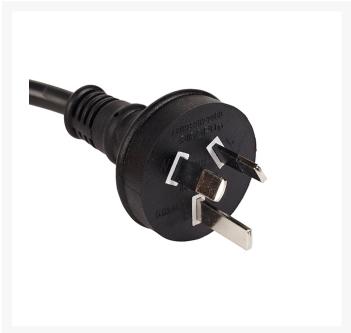

#### **Features**

- Fitted with IEC C5 connector and Australian 3-pin mains plug with insulated pins.
- Electrical Safety Authority Approved.
- Compliant with AS/NZS3112.
- "Clover Leaf" Style.