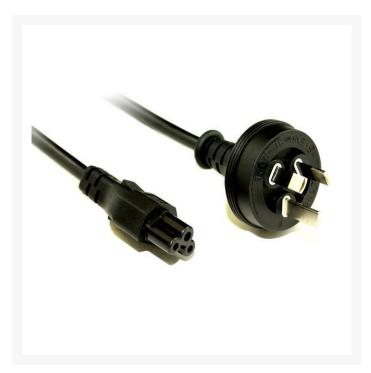

# 4Cabling IEC C5 Clover Leaf Style Power Cord Black 2M

IEC-C5 Appliance Power Cord 2m. A 3-core general duty power cord as used on some compact Switch Mode Power Supplies (laptop computers) and small appliances. Also called "Clover Leaf" Style.

#### **Features**

- Fitted with IEC C5 connector and Australian 3-pin mains plug with insulated pins.
- Electrical Safety Authority Approved.
- Compliant with AS/NZS3112.
- "Clover Leaf" Style.