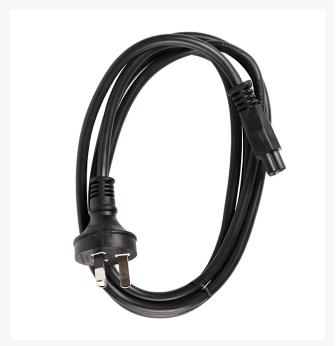

# 4Cabling IEC C5 Clover Leaf Style Power Cord Black 2M

IEC-C5 Appliance Power Cord 2m. A 3-core general duty power cord as used on some compact Switch Mode Power Supplies (laptop computers) and small appliances. Also called "Clover Leaf" Style.

## **Specifications:**

Length: 2 MetresColour: Black