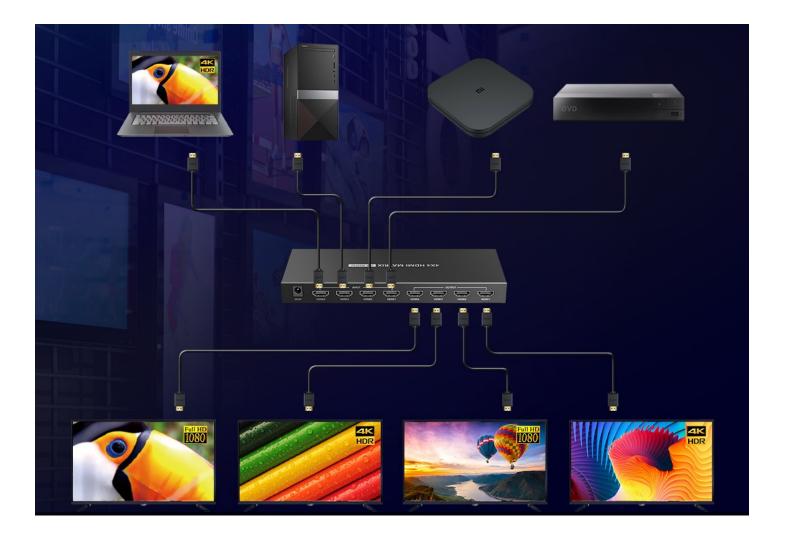

## 4K @60Hz 4 x 4 HDMI® Matrix Switch

Enhance your audiovisual setup with our 4K @60Hz 4 x 4 HDMI® Matrix Switch. Experience stunning image quality with support for resolutions up to 4K @60Hz 4:4:4, including HDR content. With 4 HDMI inputs and 4 HDMI outputs, easily switch or split HDMI signals across 4 displays, providing the flexibility you need for your setup.

4 HDMI Inputs, 4 HDMI Outputs support 4 ways of HDMI signal switching or splitting to 4 HDMI displays

2 HDMI Outputs with 4K to 1080P Auto Down-scaling, and prioritize auto-scaling outputs according to the sequence of the port number