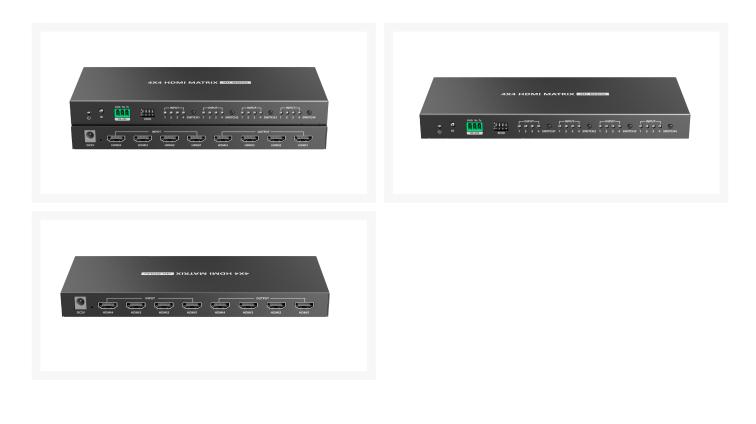

#### **Product Images**

# **FEATURES**

- 4K @60Hz HDR
- 4 HDMI Inputs and 4 HDMI Outputs
- Multiple Control Methods
- Auto Down-scaling
- Multi Audio Formats
- Lighting, Surge, and ESD Protection
- Metal enclosure

supports resolutions up to 4K @60Hz 4:4:4(4096x2160@60Hz), HDR

Metal enclosure