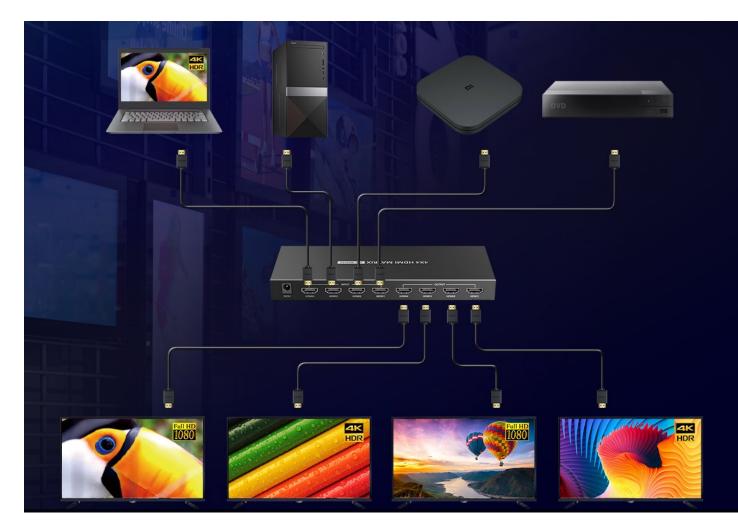

## 4K @60Hz 4 x 4 HDMI® Matrix Switch

Enhance your audiovisual setup with our 4K @60Hz 4 x 4 HDMI® Matrix Switch. Experience stunning image quality with support for resolutions up to 4K @60Hz 4:4:4, including HDR content. With 4 HDMI inputs and 4 HDMI outputs, easily switch or split HDMI signals across 4 displays, providing the flexibility you need for your setup.

4 HDMI Inputs, 4 HDMI Outputs support 4 ways of HDMI signal switching or splitting to 4 HDMI displays

2 HDMI Outputs with 4K to 1080P Auto Down-scaling, and prioritize auto-scaling outputs according to the sequence of the port number