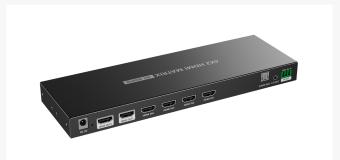

#### **Product Images**

## 4K @60Hz 4 x 2 HDMI® Matrix Switch

This is a 4-in 2-out HDMI matrix switch, which can switch 4 HDMI input signals to 2 HDMI displays as required. It supports up to 4096x2160@60Hz HDR resolution, with multiple switching methods (IR remote control, buttons, RS-232) to flexibly match input and output devices. HDMI outputs support auto down-scaling. Additional audio output is supported through the S/PDIF port and stereo jack. This device is a reliable, ultra-high-definition video transmission solution widely used in security monitoring, education and training, exhibition and broadcasting, command center, and other scenarios.