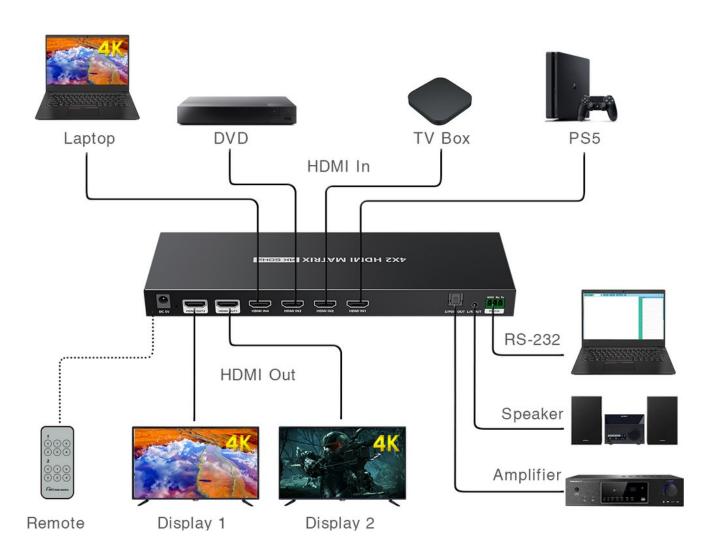

ltra HD Content, Enjoy Visual Feast allows easy switching or splitting of four HDMI sources with resolutions up to

4096x2160 @60Hz to 2 different displays. Supports HDMI 2.0, HDCP 2.2, HDR10 and 3D to show much better quality of your content.

More Widescreen Resolutions support ultra widescreen resolutions like 3440x1440, 2560x1440, 2560x1080, 2048x1080, 1920x1200 and 1920x1440.

The audio Extraction feature uses extraction to separate audio from source videos to an external audio system via SPDIF Optical and a 3.5mm L/R Port. Supports various audio formats like: LPcM7.1/DTS-HD/DTS-Audio/Dolby Digital Plus/Dolby TrueHD 7.1/Dolby Digital/Dolby Atmos.

Multiple Control Methods Users can easily control the matrix switch via RS-232 port, remote control and the panel buttons.

## Connection



# Connection



## **WARRANTY**

1-year limited warranty