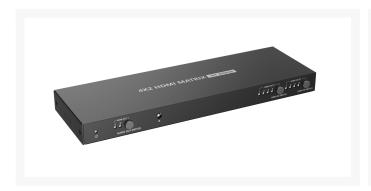

#### **Product Images**

## 4K @60Hz 4 x 2 HDMI® Matrix Switch

This is a 4-in 2-out HDMI matrix switch, which can switch 4 HDMI input signals to 2 HDMI displays as required. It supports up to 4096x2160@60Hz HDR resolution, with multiple switching methods (IR remote control, buttons, RS-232) to flexibly match input and output devices. HDMI outputs support auto down-scaling. Additional audio output is supported through the S/PDIF port and stereo jack. This device is a reliable, ultra-high-definition video transmission solution widely used in security monitoring, education and training, exhibition and broadcasting, command center, and other scenarios.