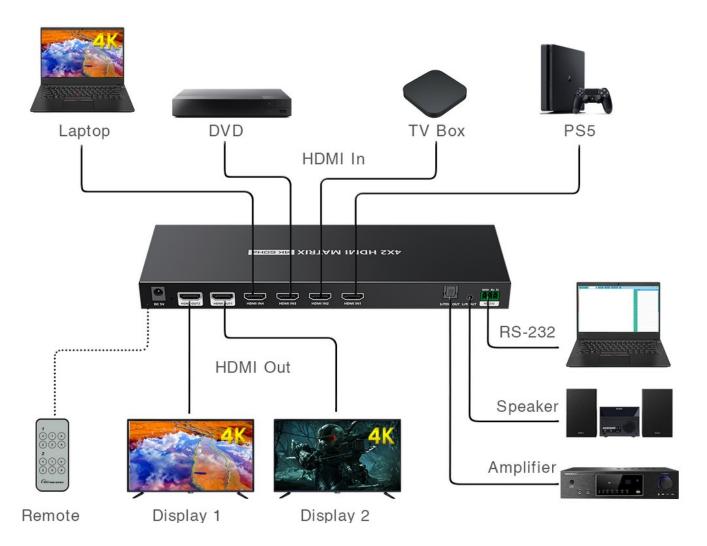

Enjoy Visual Feast allows easy switching or splitting of four HDMI sources with resolutions up to

4096x2160 @60Hz to 2 different displays. Supports HDMI 2.0, HDCP 2.2, HDR10 and 3D to show much better quality of your content.

More Widescreen Resolutions support ultra widescreen resolutions like 3440x1440, 2560x1440, 2560x1080, 2048x1080, 1920x1200 and 1920x1440.

The audio Extraction feature uses extraction to separate audio from source videos to an external audio system via SPDIF Optical and a 3.5mm L/R Port. Supports various audio formats like: LPcM7.1/DTS-HD/DTS-Audio/Dolby Digital Plus/Dolby TrueHD 7.1/Dolby Digital/Dolby Atmos.

Multiple Control Methods Users can easily control the matrix switch via RS-232 port, remote control and the panel buttons.

## Connection



# Connection



## **WARRANTY**

1-year limited warranty