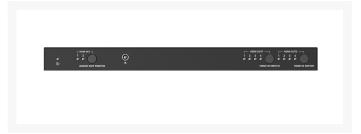

#### **Product Images**

## 4K @60Hz 4 x 2 HDMI® Matrix Switch

This is a 4-in 2-out HDMI matrix switch, which can switch 4 HDMI input signals to 2 HDMI displays as required. It supports up to 4096x2160@60Hz HDR resolution, with multiple switching methods (IR remote control, buttons, RS-232) to flexibly match input and output devices. HDMI outputs support auto down-scaling. Additional audio output is supported through the S/PDIF port and stereo jack. This device is a reliable, ultra-high-definition video transmission solution widely used in security monitoring, education and training, exhibition and broadcasting, command center, and other scenarios.