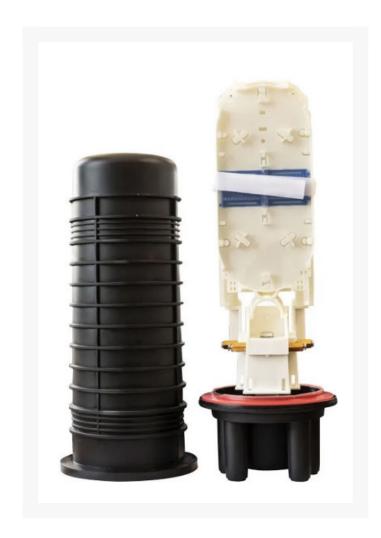

# 96 Fibre FOBOT Dome Closure | IP68 Rated

Dome Closures are designed to be the perfect re-enterable joining closure for use in Aerial, Pole, Wall Mount and Underground Fibre Optic Splicing applications.

The closure has been made from high quality Poly-Carbonate and features an easy to use clamp with a Silicon Rubber seal entry. The kit also includes all the accessories you need for termination, including Sealant Lined Heat-Shrink Tubing.

### **SPECIFICATIONS**

• **Dimension**: 100 x 340mm

• Weight: 1.5kg

• Cable Diameter: 7 to 18mm • Entry Ports: 2 in / 3 out

IP Rating: IP68Number of trays: 2

• Max number of cores per tray: 12

• Max capacity: 24