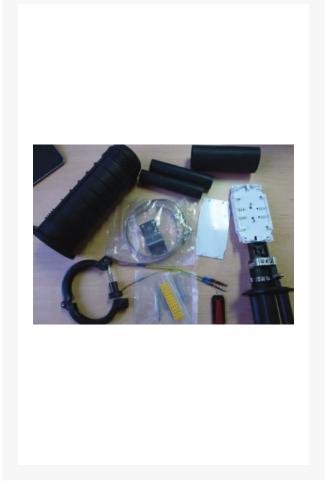

# **CONTENTS**

- Splice tray
- Splice protectors
- Nylon cable ties
- Hanging hook
- Branch block
- Marking sticker