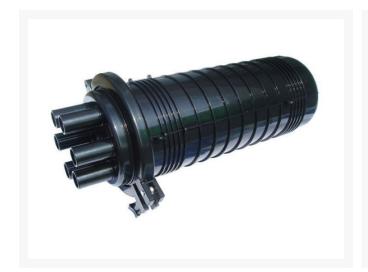

## 96 Fibre FOBOT Dome Closure | IP68 Rated

Dome Closures are designed to be the perfect re-enterable joining closure for use in Aerial, Pole, Wall Mount and Under-ground Fibre Optic Splicing applications.

The closure has been made from high-quality Poly-Carbonate and features an easy to use clamp with a Silicon Rubber seal entry. The kit also includes all the accessories you need during termination, including Sealant Lined Heat-Shrink Tubing.

#### **SPECIFICATIONS**

• **Dimension**: 210 x 440mm

• Weight: 4kg

• Cable Diameter: 7 to 22mm

Entry Ports: 6IP Rating: IP68Number of trays: 4

• Max number of cores per tray: 24

• Max capacity: 96