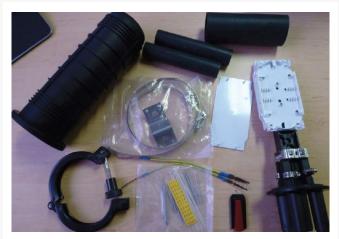

### **CONTENTS**

Splice tray

- Splice protectors
- Nylon cable ties
- Hanging hook
- Branch block
- Marking stickers