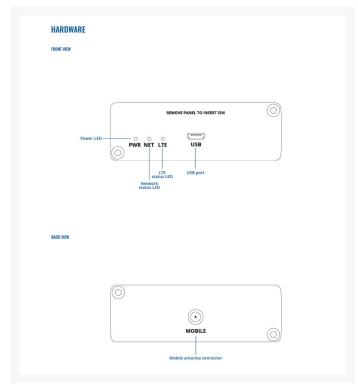

#### Industrial Cellular Modem

The TRM240 is an industrial-grade USB LTE CAT1 modem with a rugged housing and an external antenna for better signal coverage. This product is perfect for upgrading existing industrial equipment with cost-efficient LTE connectivity. Suitable accessories: PR5MEC00, PR5MEC11 and PR5MEC12.

### **FEATURES**

- Connectivity: 4G/LTE (CAT1), 3G, 2G
- Compact & Durable: Small size, easy installation
- USB: Interface for internet access
- External Antenna: For deployment flexibility